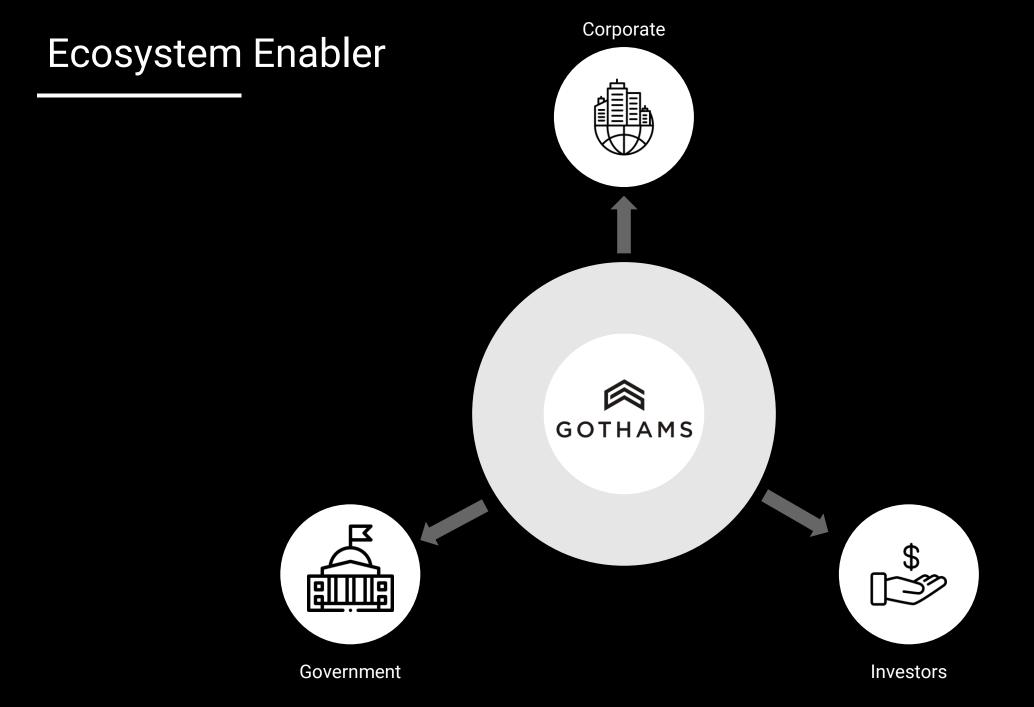

# LEVERAGING SPACE PROGRAMS TO SCALE TECHNOLOGY START UPS MOVING THE ECONOMY TOWARDS THE SDGs









# Launching its own venture





## Main barriers of entry



Funding



Technology Development



Market Readiness



Regulatory Barriers



## New Space is about







## New Space is also addressing









In line with

وكالة الإمارات للفضاء UAE SPACE AGENCY







#### Accelerator Program in Partnership with Hub71





**Capital** 

\$120k investment to each startup accepted into the accelerator program for 6% equity



**Knowledge** 

Programming Speakers, Mentors, Teammates, Sponsors and Demo Day



A Place to Grow

Connections and access to venture and strategy networks

12 Weeks, once a year



## Value Proposition of our UAE program









# Gothams x Hub 71 2020 Cohort







## A CONCRETE EXAMPLE: CARBON FIBER STONE (CFS®)





5x
longer lifetime

3x
lighter than steel

90% less greenhouse gas emissions



#### Elodie Robin Program Director & Partner



elodie@gothams.com