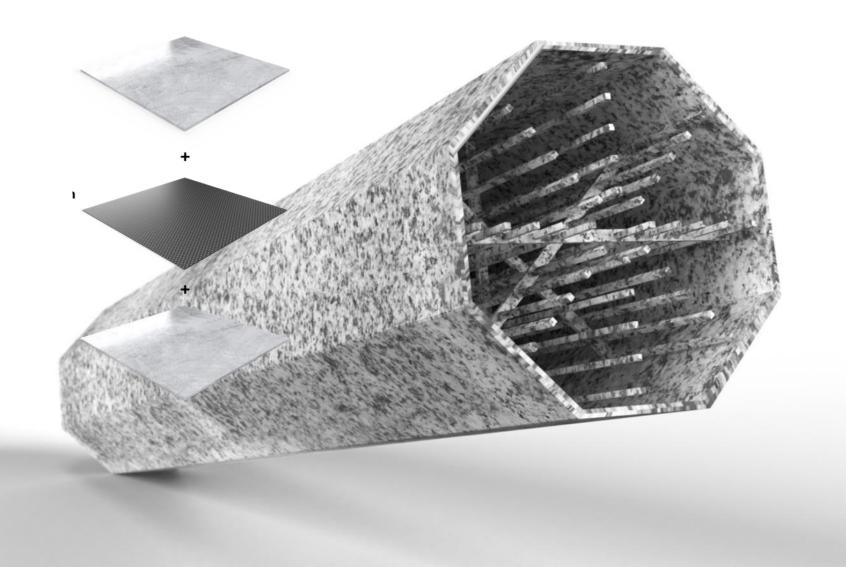

## A CONCRETE EXAMPLE: CARBON FIBER STONE (CFS®)

5x
longer lifetime

3x
lighter than steel

90% less greenhouse gas emissions