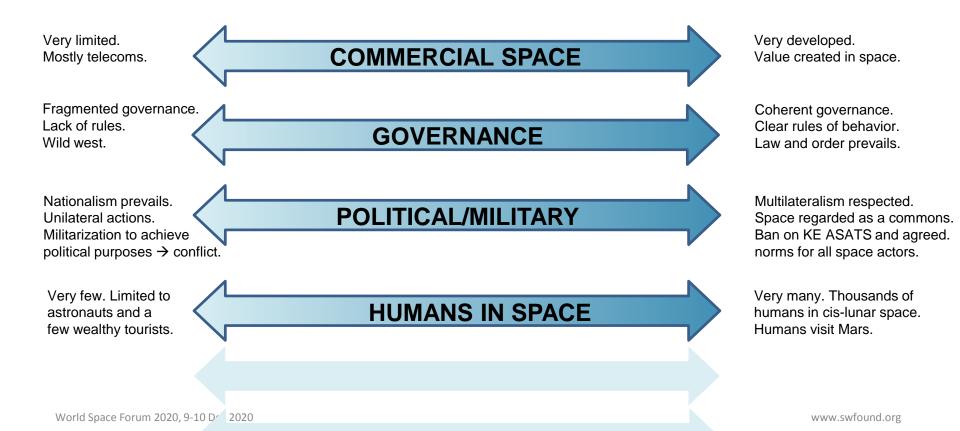

#### **Four Possible Futures**

#### Enabling, Cooperative Governance

Disabling, Fragmented Governance

2050

Tartarus – Humanity is trapped on Earth

3

 $2001-{\mbox{Humanity}}$  moves towards its destiny in space

PAN AMERICAN

Promoting Cooperative Solutions for Space Sustainability