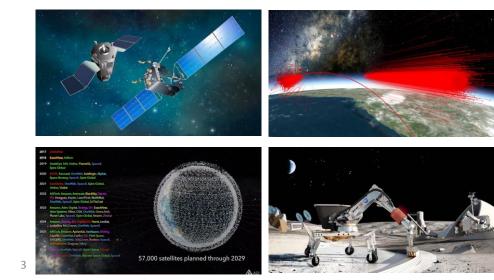

# High Road or Low Road: Where are we headed in the space arena?

**Peter Martinez** Secure World Foundation

#### pmartinez@swfound.org

World Space Forum 2020, 9-10 Dec 2020

©2020 Secure World Foundation.

www.swfound.org

Promoting Cooperative Solutions for Space Sustainability

SECURE WORLD





Colour Enhanced 🛞 The Rolio Society



Promoting Cooperative Solutions for Space Sustainability

SECURE WORLD











## Mapping out future scenarios





### Some potential axes of uncertainty







#### **Four Possible Futures**

#### Enabling, Cooperative Governance



Disabling, Fragmented Governance











2050



Tartarus – Humanity is trapped on Earth

3

 $2001-{\mbox{Humanity}}$  moves towards its destiny in space

PAN AMERICAN







Promoting Cooperative Solutions for Space Sustainability

.....

# Thank you!

-

World Space Forum 2020, 9-10 Dec 2020

11

ATTERN.