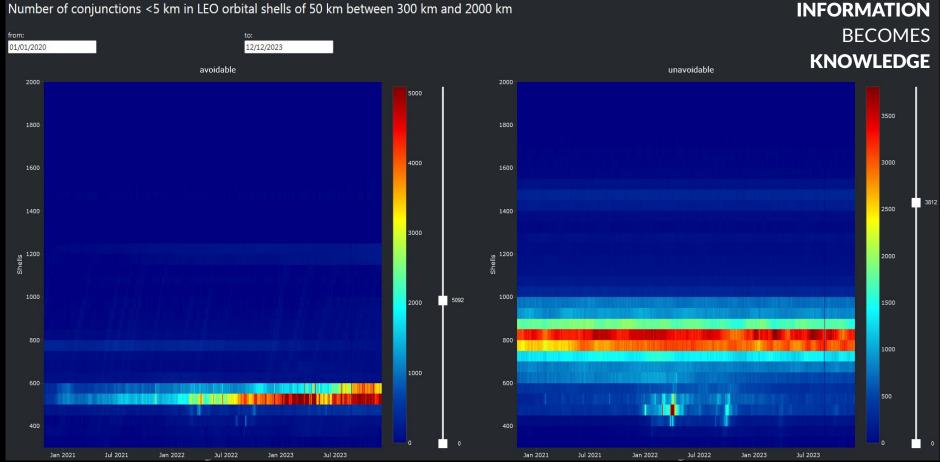

#### Number of conjunctions <5 km in LEO orbital shells of 50 km between 300 km and 2000 km