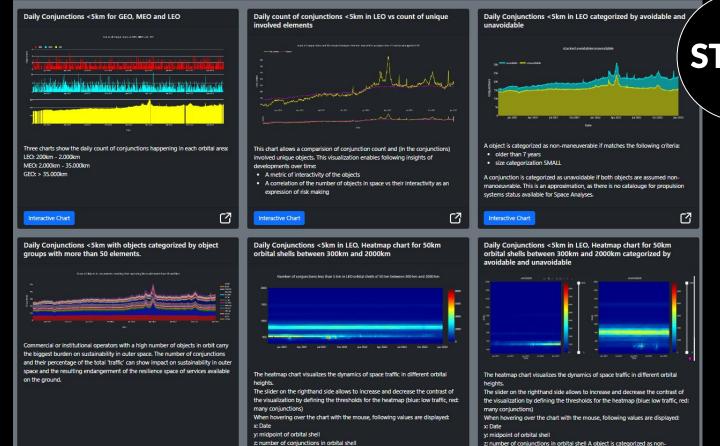

#### S.T.R.O.M. DASHBOARD Home Charts \* Manual

- - maneuverable if matches the following criteria:
  - older than 7 years
  - size categorization SMALL
  - A conjunction is categorized as unavoidable if both objects are assumed non-

### **STEP 1** DASHBOARD

#### DATA BECOMES INFORMATION

#### S.T.R.O.M. DASHBOARD Home Charts - Manual