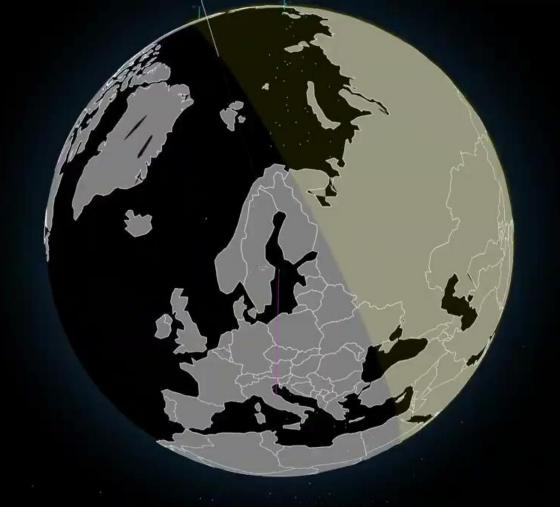

#### Number of conjunctions <5 km in LEO orbital shells of 50 km between 300 km and 2000 km