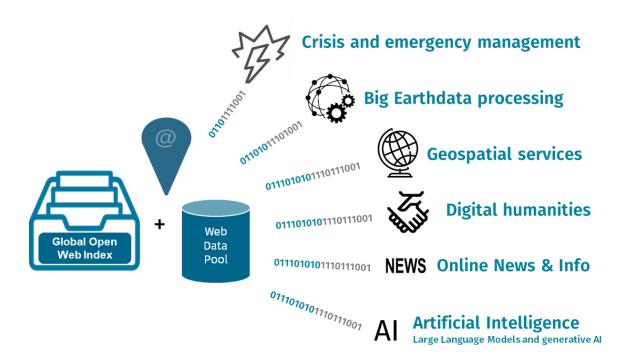

Cooperatively inventorying and mapping the Web will support future emergency platforms and will thus...

- Leverage interdisciplinary and multisectoral Web-based information for emergency management
- Advance open multi stakeholder digital cooperation
- Support the use AI for humanity
- Support solidarity and equity

- Foster the sharing of computing capacities to inventory and map the digital sphere (Web)
- Support digital trust, security, data protection and empowerment
- Help generating global digital commons and
- Support upholding of human rights and human dignity.