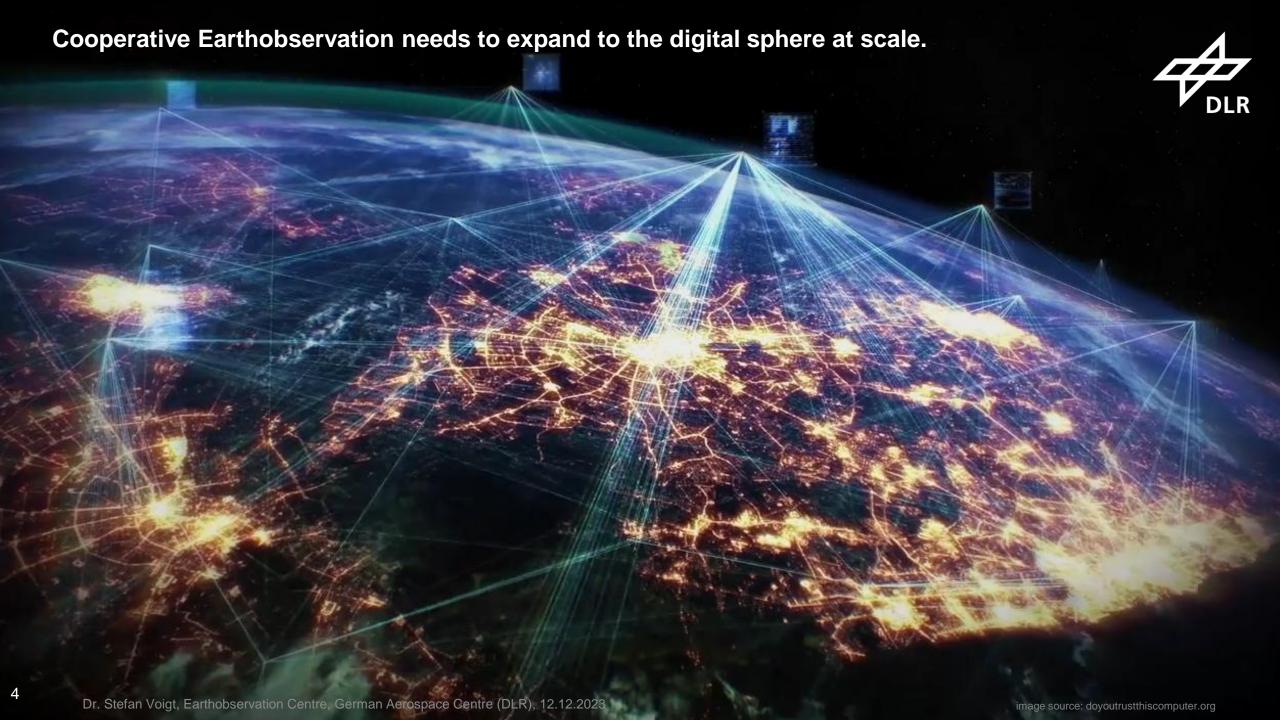

## EARTHOBSERVATION IN THE DIGITAL SPHERE

Enhancing the contribution of Earth Observation and Artificial Intelligence for future Emergency Platforms - World Space Forum 2023, 12 – 14 December, Vienna International Centre, Austria

Cooperatively inventorying and mapping the Web will support future emergency platforms and will thus...

- Leverage interdisciplinary and multisectoral Web-based information for emergency management
- Advance open multi stakeholder digital cooperation
- Support the use AI for humanity
- Support solidarity and equity