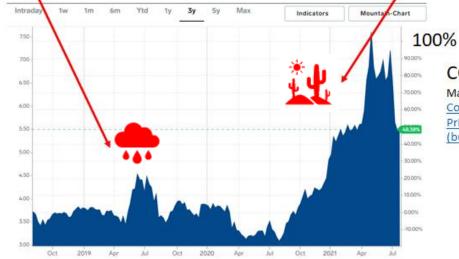

#### Floods, Heat Waves and Drought Drive Food Prices in the U.S. and Worldwide

FROM FLOODS TO DROUGHT National and Global Monitoring of Climate Impacts on Food Prices

#### **CORN PRICES**

#### Markets Insider

Corn PRICE Today | Corn Spot Price Chart | Live Price of Corn per Ounce | Markets Insider (businessinsider.com)