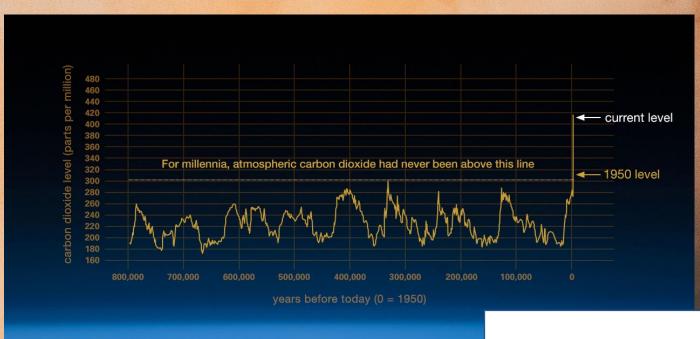

# Human-produced Greenhouse Gases are Driving to a New Climate Regime





## 94% of Global Warming Heat is Absorbed By the Oceans, Driving Sea Level Rise and Fueling Tropical Storms



# Rising sea levels increase likelihood and severity of "high-tide flooding" for coastal communities





### Warmer Oceans Drive Extreme Precipitation and Hurricane Intensification



#### Floods, Heat Waves and Drought Drive Food Prices in the U.S. and Worldwide





FROM FLOODS TO DROUGHT National and Global Monitoring of Climate Impacts on Food Prices



#### **CORN PRICES**

#### Markets Insider

Corn PRICE Today | Corn Spot Price Chart | Live Price of Corn per Ounce | Markets Insider (businessinsider.com)

#### Record-breaking Heatwaves Occurring Around the World

**June 2021 June 2021** ARABIA

**J