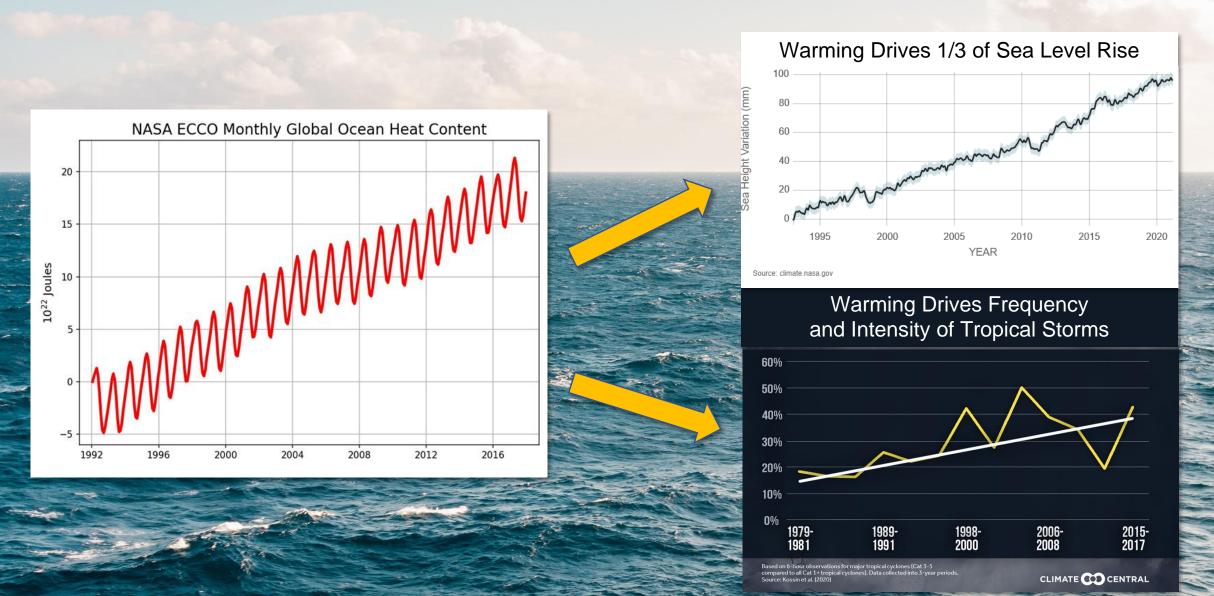

## 94% of Global Warming Heat is Absorbed By the Oceans, Driving Sea Level Rise and Fueling Tropical Storms