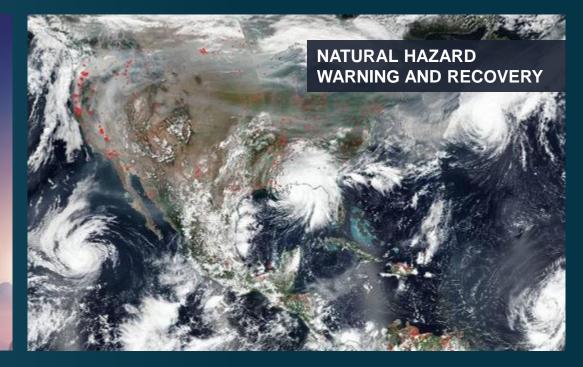

#### Heat and Drought Fuel Wildland Fires Worldwide

#### Tracking Wildland Fires Around the Globe