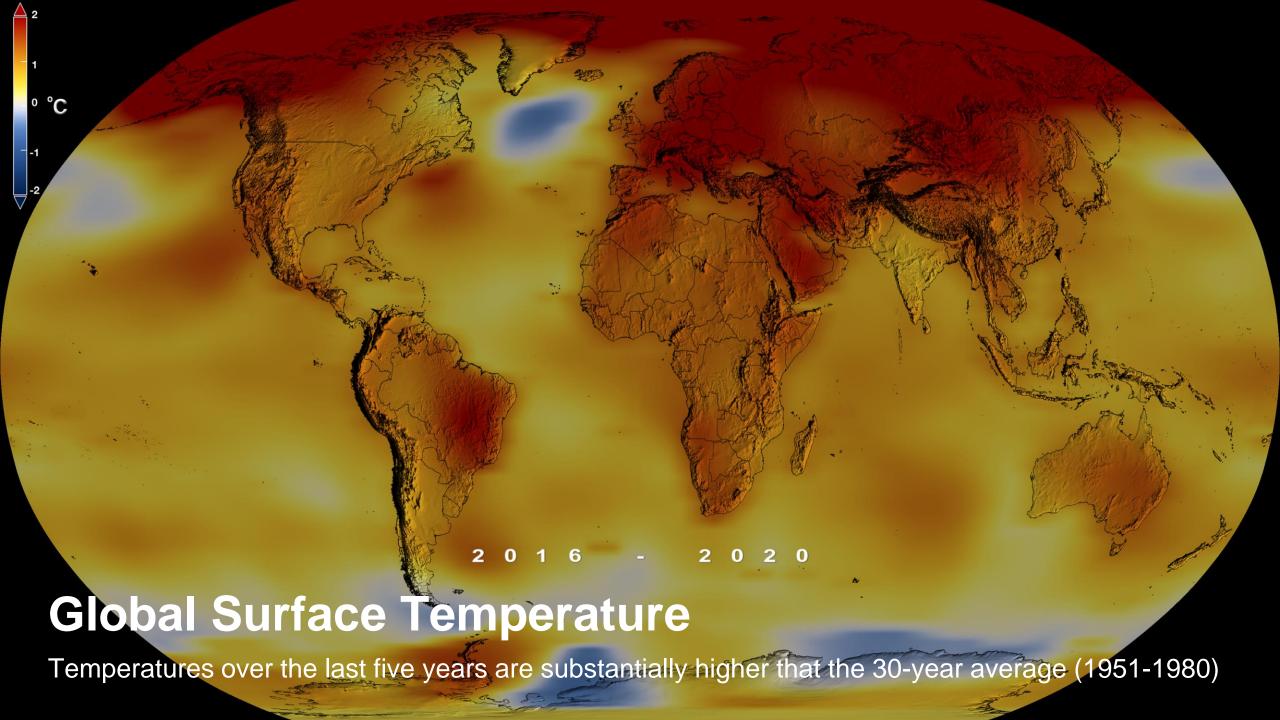

# Human-produced Greenhouse Gases are Driving to a New Climate Regime





## 94% of Global Warming Heat is Absorbed By the Oceans, Driving Sea Level Rise and Fueling Tropical Storms



# Rising sea levels increase likelihood and severity of "high-tide flooding" for coastal communities





### Warmer Oceans Drive Extreme Precipitation and Hurricane Intensification



#### Floods, Heat Waves and Drought Drive Food Prices in the U.S. and Worldwide





FROM FLOODS TO DROUGHT National and Global Monitoring of Climate Impacts on Food Prices



#### **CORN PRICES**

#### Markets Insider

Corn PRICE Today | Corn Spot Price Chart | Live Price of Corn per Ounce | Markets Insider (businessinsider.com)

#### Record-breaking Heatwaves Occurring Around the World

**June 2021 June 2021** ARABIA

**June 2019** 

**July 2019** 

#### Heat and Drought Fuel Wildland Fires Worl