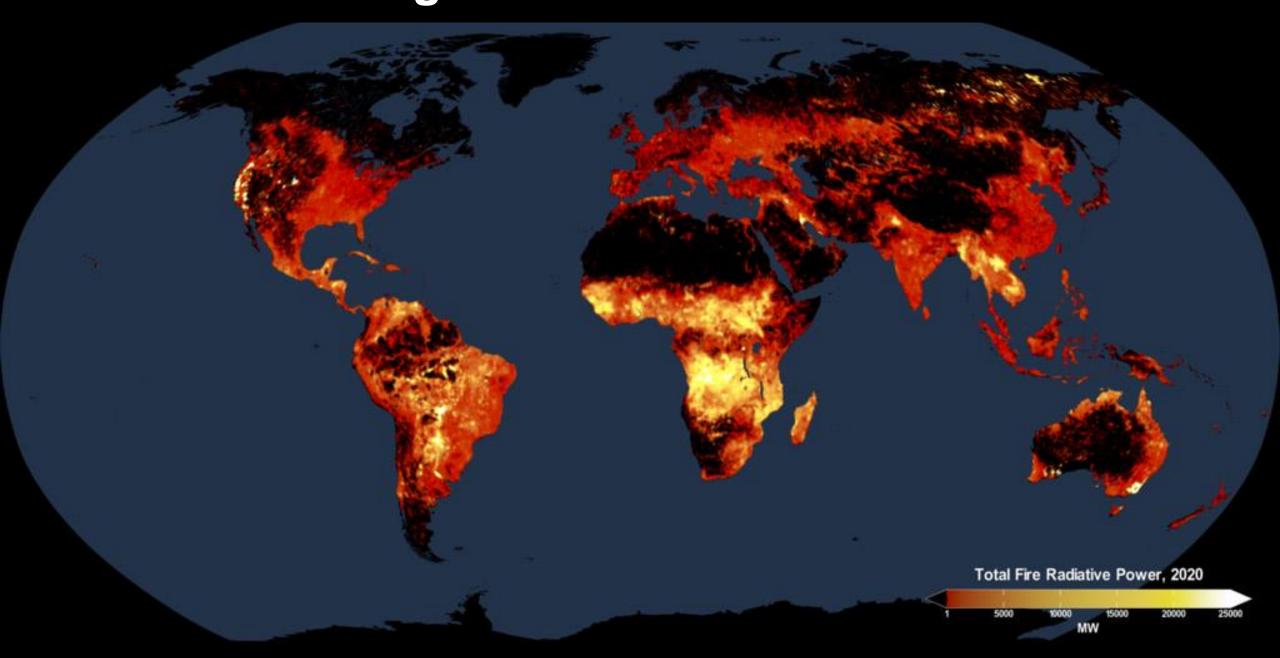

#### Heat and Drought Fuel Wildland Fires Worldwide

#### Tracking Wildland Fires Around the Globe