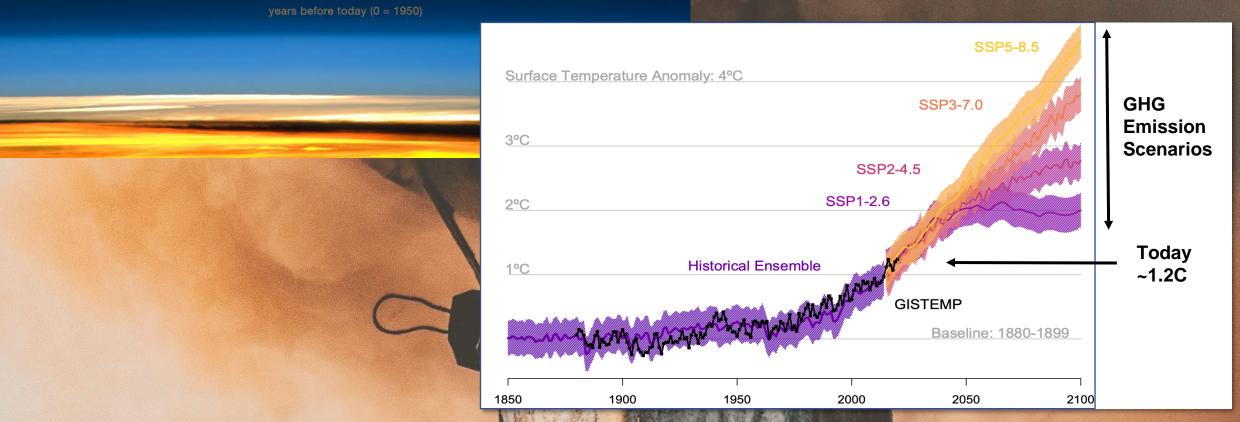

# Human-produced Greenhouse Gases are Driving to a New Climate Regime





## 94% of Global Warming Heat is Absorbed By the Oceans, Driving Sea Level Rise and Fueling Tropical Storms



# Rising sea levels increase likelihood and severity of "high-tide flooding" for coastal communities





### Warmer Oceans Drive Extreme Precipitation and Hurricane Intensification



#### Floods, Heat Waves and Drought Drive Food Prices in the U.S. and Worldwide





FROM FLOODS TO DROUGHT National and Global Monitoring of Climate Impacts on Food Prices



#### **CORN PRICES**

#### Markets Insider

Corn PRICE Today | Corn Spot Price Chart | Live Price of Corn per Ounce | Markets Insider (businessinsider.com)

#### Record-breaking Heatwaves Occurring Around the World

**June 2021 June 2021** ARABIA

**June 2019** 

**July 2019** 

#### Heat and Drought Fuel Wildland Fires Wo