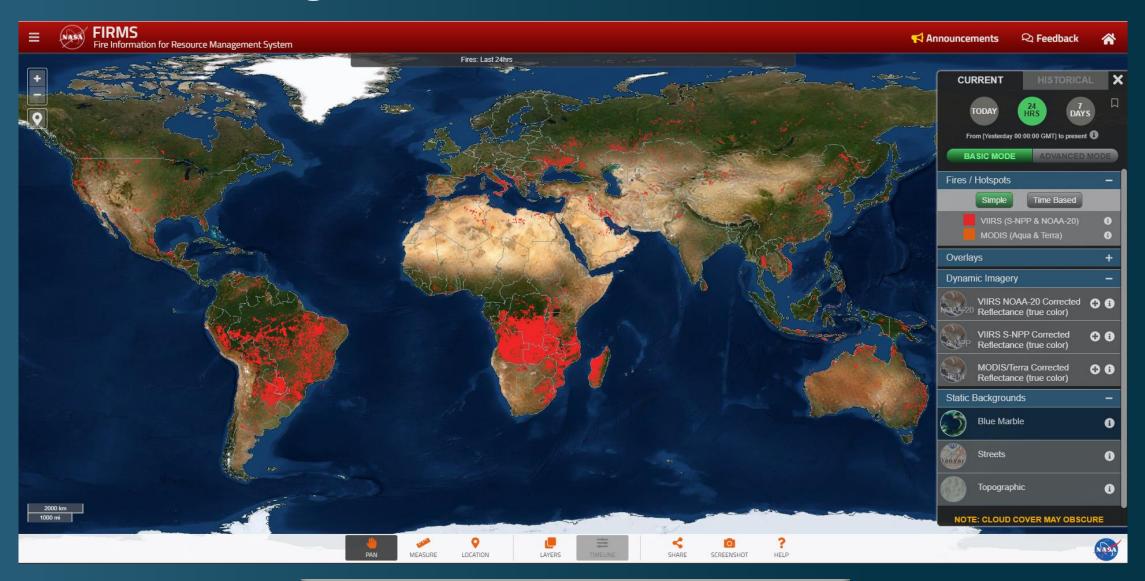

n



#### Floods, Heat Waves and Drought Drive Food Prices in the U.S. and Worldwide





FROM FLOODS TO DROUGHT National and Global Monitoring of Climate Impacts on Food Prices



#### **CORN PRICES**

#### Markets Insider

Corn PRICE Today | Corn Spot Price Chart | Live Price of Corn per Ounce | Markets Insider (businessinsider.com)

#### Record-breaking Heatwaves Occurring Around the World

**June 2021 June 2021** ARABIA

**June 2019** 

**July 2019** 

#### Heat and Drought Fuel Wildland Fires Worldwide



## Steep Decline in Summer Arctic Sea Ice Amplifies Climate Warming and Opens Arctic to Use and Challenges





#### NASA Delivers New IPCC-based Sea Level Projection Tool



https://sealevel.nasa.gov/ipcc-ar6-sea-level-projection-tool

#### Tracking Wildland Fires Around the Globe



# Crop Probability Crop Fraction Land Cover Class 0 1 0 100 0 1 2 (water) (non-crop) (crop)

10-m cropland maps of Togo

Covid-19: Lomé launches agricultural response plan to help farmers cope amidst the pandemic





#### **Enabling Rapid Response for Food Aid during Covid-19 Pandemic**



**Cina Lawson** *Togolese Minister of Post, Digital Economy and Technological Innovation* 

"We want to build on the success of the programme to improve the NOVISSI model and make the unified platform for all G2P social protection payments in the country.

The agricultural maps we have developed thanks to NASA Harvest data play a role in our process to determine which groups of people to target for the next batch of NOVISSI transfers."



#### Earth System Science Informs Global and Regional Solutions