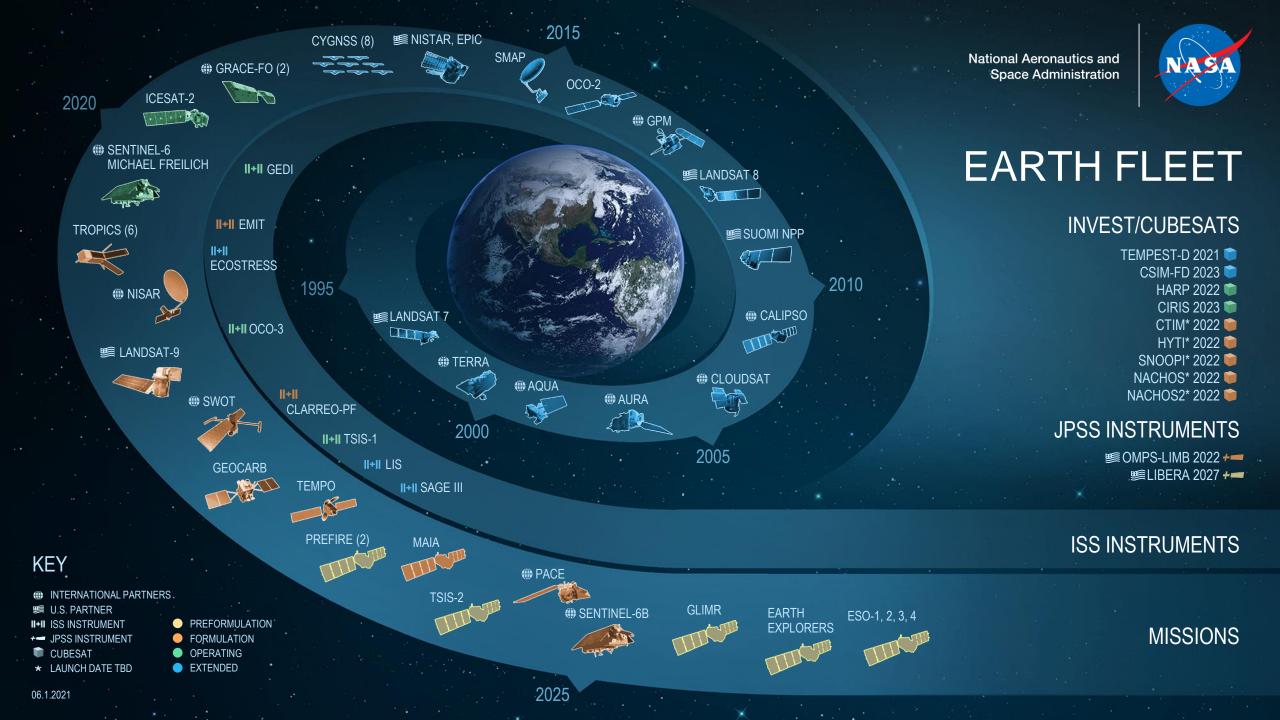

# Human-produced Greenhouse Gases are Driving to a New Climate Regime





## 94% of Global Warming Heat is Absorbed By the Oceans, Driving Sea Level Rise and Fueling Tropical Storms



# Rising sea levels increase likelihood and severity of "high-tide flooding" for coastal communities





### Warmer Oceans Drive Extreme Precipitation and Hurricane Intensification



#### Floods, Heat Waves and Drought Drive Food Prices in the U.S. and Worldwide





FROM FLOODS TO DROUGHT National and Global Monitoring of Climate Impacts on Food Prices



#### **CORN PRICES**

#### Markets Insider

Corn PRICE Today | Corn Spot Price Chart | Live Price of Corn per Ounce | Markets Insider (businessinsider.com)

#### Record-breaking Heatwaves Occurring Around the World

**June 2021 June 2021** ARABIA

*