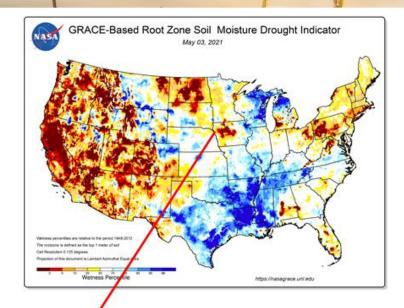

#### Floods, Heat Waves and Drought Drive Food Prices in the U.S. and Worldwide

FROM FLOODS TO DROUGHT National and Global Monitoring of Climate Impacts on Food Prices

#### **CORN PRICES**