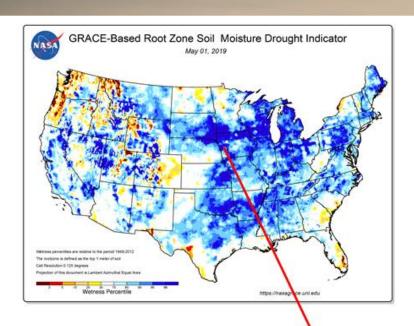

#### Floods, Heat Waves and Drought Drive Food Prices in the U.S. and Worldwide

FROM FLOODS TO DROUGHT National and Global Monitoring of Climate Impacts on Food Prices

#### **CORN PRICES**