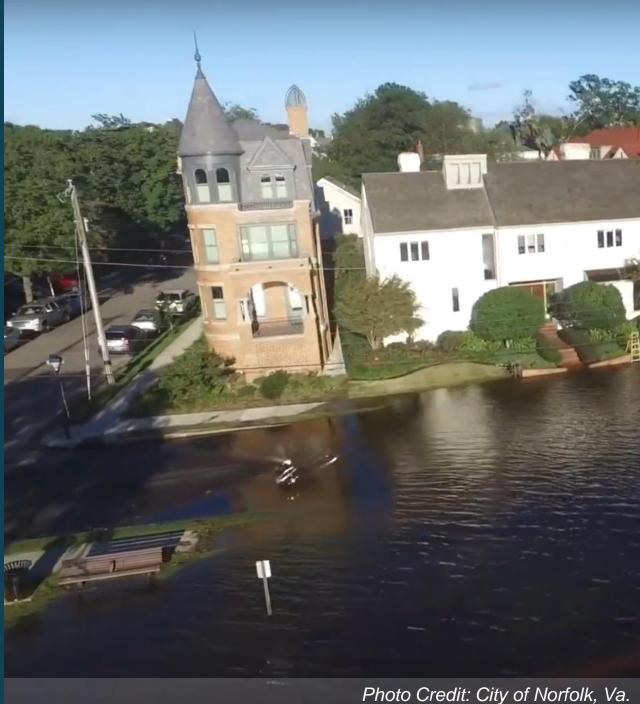

# Rising sea levels increase likelihood and severity of "high-tide flooding" for coastal communities