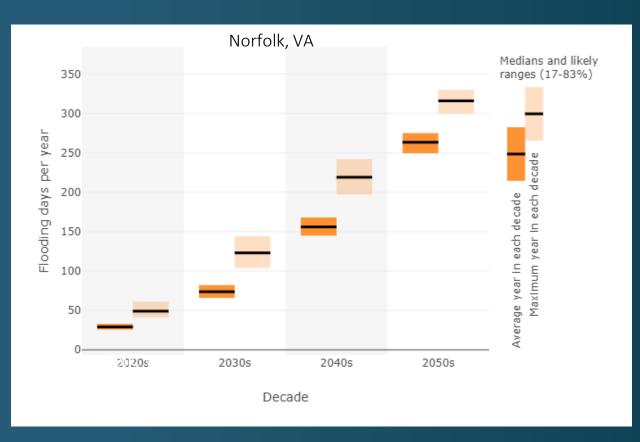

# Rising sea levels increase likelihood and severity of "high-tide flooding" for coastal communities