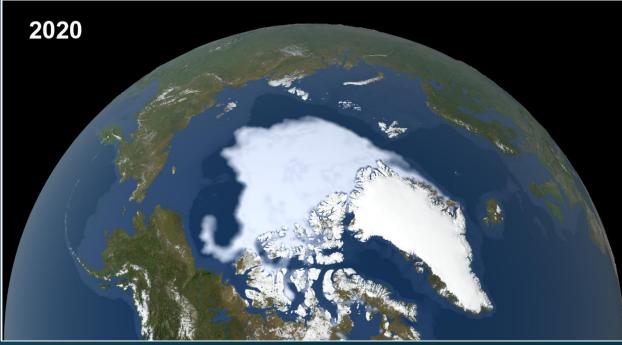

## Steep Decline in Summer Arctic Sea Ice Amplifies Climate Warming and Opens Arctic to Use and Challenges