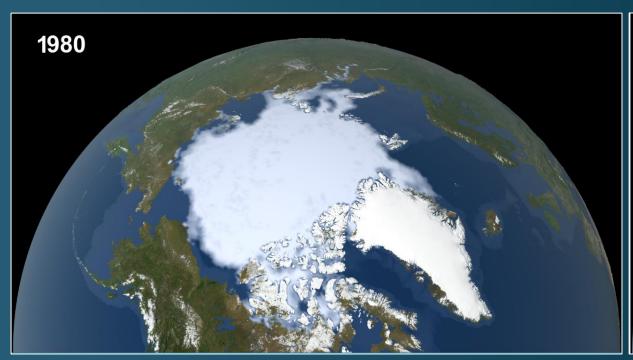

## Steep Decline in Summer Arctic Sea Ice Amplifies Climate Warming and Opens Arctic to Use and Challenges