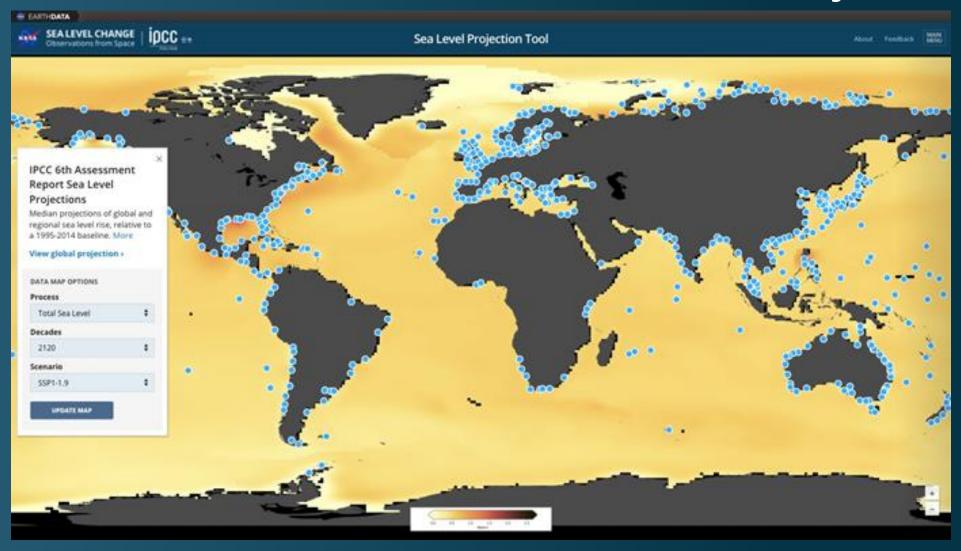

#### NASA Delivers New IPCC-based Sea Level Projection Tool

https://sealevel.nasa.gov/ipcc-ar6-sea-level-projection-tool