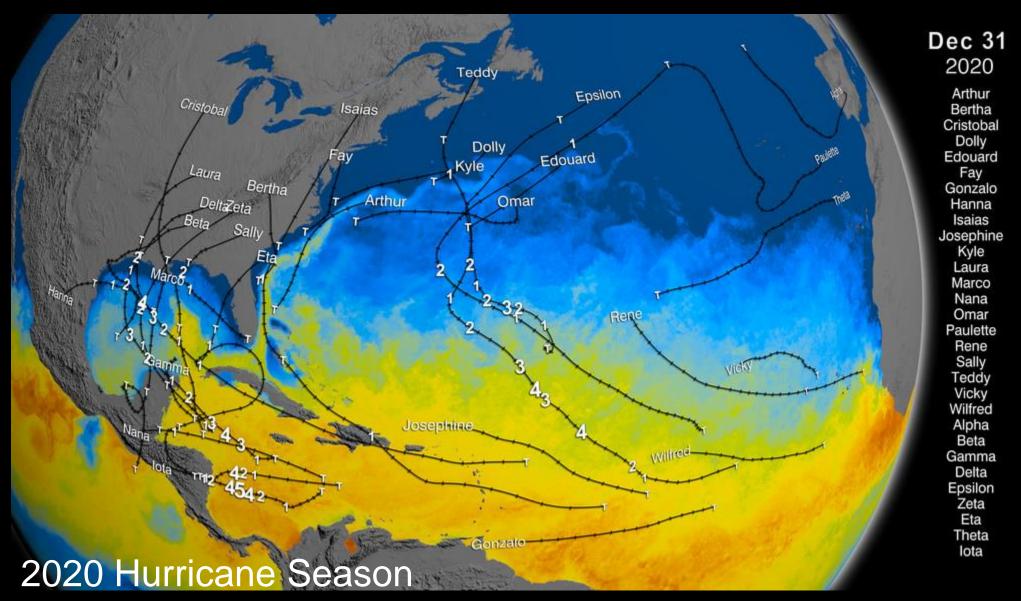

# Human-produced Greenhouse Gases are Driving to a New Climate Regime





## 94% of Global Warming Heat is Absorbed By the Oceans, Driving Sea Level Rise and Fueling Tropical Storms



# Rising sea levels increase likelihood and severity of "high-tide flooding" for coastal communities





### Warmer Oceans Drive Extreme Precipitation and Hurricane Intensification



#### Floods, Heat Waves and Drought Drive Food Prices in the U.S. and Worldwide





FROM FLOODS TO DROUGHT National and Global Monitoring of Climate Impacts on Food Prices



#### **CORN PRICES**

#### Markets Insider

Corn PRICE Today | Corn Spot Price Chart | Live Price of Corn per Ounce | Markets Insider (businessinsider.com)

#### Record-breaking Heatwaves Occurring Around the World

**June 2021 June 2021** ARABIA

**June 2019** 

**July 2019** 

#### Heat and Drought Fuel Wildland Fires Worldwide



## Steep Decline in Summer Arctic Sea Ice Amplifies Climate Warming and Opens Arctic to Use and Challenges





#### NASA Delivers New IPCC-based Sea Level Projection Tool



https://sealevel.nasa.gov/ipcc-ar6-sea-level-projection-tool

#### Tracking Wildland Fires Around the Globe



#