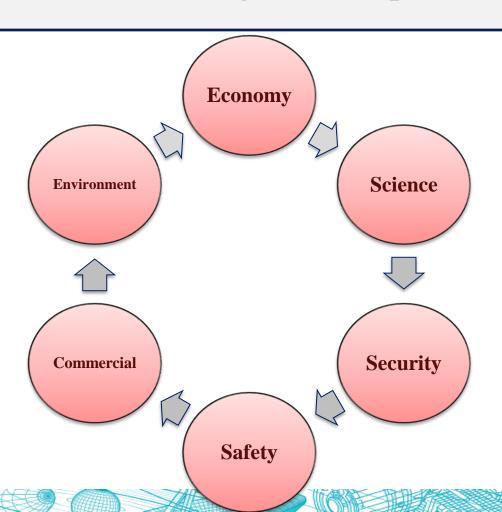

# **Space Traffic Management**







### **Space Traffic Management Importance**





### Object and Traffic-Related Provisions in the Space Treaties <sup>1</sup>



1. Space Traffic Management Towards a roadmap for implementation IAA Cosmic Study 2017.





#### **Possible Phases of STM 6**

#### **Phases**

- **❖** Launch phase (e.g. pre-launch notification, launcher upper stages).
- ❖ In-orbit phase (operations until EOL; e.g. information duties, CAM).
- Post-mission and re-entry phase (debris mitigation, ADR).

6. **Perspectives on future space traffic management -** Alexander Soucek Legal Officer, International Law Division, European Space Agency - Perspectives on future space traffic management 10th UN Space Law Workshop 5 September 2016, Vienna, Austria.



# Elements of Space Traffic Management





|   |   | STM<br>Elements                | UAE Space<br>Policy