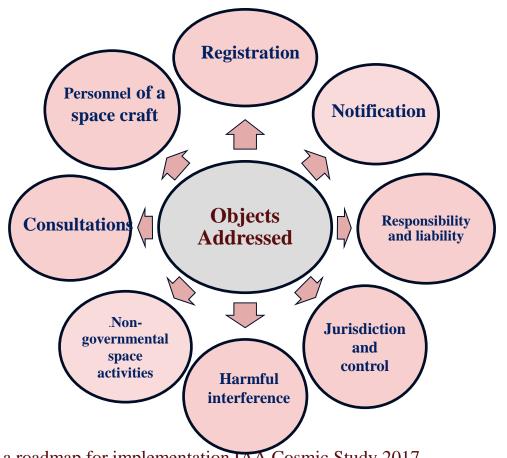

### Object and Traffic-Related Provisions in the Space Treaties <sup>1</sup>

1. Space Traffic Management Towards a roadmap for implementation IAA Cosmic Study 2017.