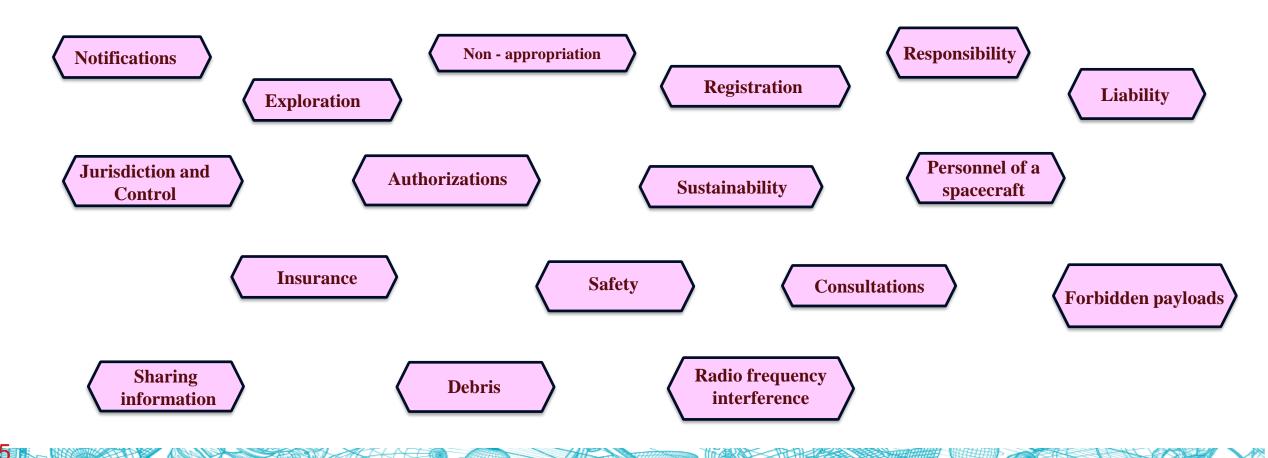

# Elements of Space Traffic Management

|   |   | STM<br>Elements                | UAE Space<br>Policy | UAE Draft Law<br>on the<br>Organization of<br>the Space Sector | Regulation on the Registration | Regulation on<br>the<br>Authorization | Regulation on<br>the Human<br>Space Flight<br>Activities |
|---|---|--------------------------------|---------------------|----------------------------------------------------------------|--------------------------------|---------------------------------------|----------------------------------------------------------|
|   | 1 | Registration                   | N/A                 | ✓                                                              | <b>✓</b>                       | <b>1</b>                              | N/A                                                      |
|   | 2 | Notification                   | N/A                 | ~                                                              | <b>✓</b>                       | <b>✓</b>                              | <b>*</b>                                                 |
|   | 3 | Non-appropriation              | <b>&gt;</b>         | <b>✓</b>                                                       | N/A                            | <b>✓</b>                              | N/A                                                      |
| , | 4 | Forbidden payloads             | <b>~</b>            | ~                                                              | <b>✓</b>                       | <b>✓</b>                              | <b>✓</b>                                                 |
|   | 5 | International<br>Consultations | <b>~</b>            | ~                                                              | N/A                            | <b>✓</b>                              | ~                                                        |
|   | 6 | Personnel of a spacecraft      | N/A                 | <b>✓</b>                                                       | N/A                            | <b>✓</b>                              | <b>*</b>                                                 |

- Not applicable: N/A - Under Consideration: U/C - This is covered by the Authorization regulatory procedure.

|    | STM<br>Elements     | UAE Space<br>Policy | UAE Draft Law<br>on the<br>Organization of<br>the Space Sector | Regulation on<br>the Registration | Regulation on<br>the<br>Authorization | Regulation on<br>the Human<br>Space Flight<br>Activities |
|----|---------------------|---------------------|----------------------------------------------------------------|-----------------------------------|---------------------------------------|----------------------------------------------------------|
| 7  | Sustainability      | <b>~</b>            | <b>✓</b>                                                       | N/A                               | <b>✓</b>                              | N/A                                                      |
| 8  | Debris              | <b>~</b>            | <b>✓</b>                                                       | N/A                               | <b>~</b>                              | N/A                                                      |
| 9  | Safety              | <b>~</b>            | <b>✓</b>                                                       | N/A                               | <b>*</b>                              | <b>✓</b>                                                 |
| 10 | Sharing information | <b>~</b>            | <b>✓</b>                                                       | <b>✓</b>                          | U/C                                   | N/A                                                      |
| 11 | Exploration         | <b>~</b>            | <b>✓</b>                                                       | N/A                               | <b>✓</b>                              | N/A                                                      |

- Not applicable: N/A - Under Consideration: U/C

|    | STM<br>Elements                                             | UAE Space<br>Policy | UAE Draft Law on<br>the Organization<br>of the Space Sector | Regulation on the Registration | Regulation on<br>the<br>Authorization | Regulation on<br>the Human<br>Space Flight<br>Activities |
|----|-------------------------------------------------------------|---------------------|-------------------------------------------------------------|--------------------------------|---------------------------------------|----------------------------------------------------------|
| 12 | Responsibility and liability                                | >                   | <b>✓</b>                                                    | N/A                            | <b>*</b>                              | <b>✓</b>                                                 |
| 13 | Insurance                                                   | <b>~</b>            | <b>✓</b>                                                    | N/A                            | <b>*</b>                              | <b>✓</b>                                                 |
| 14 | Jurisdiction and Control                                    | <b>✓</b>            | <b>✓</b>                                                    | N/A                            | <b>✓</b>                              | <b>✓</b>                                                 |
| 15 | Prevent<br>unintentional<br>radio frequency<br>interference | <b>~</b>            | <b>✓</b>                                                    | N/A                            | <b>✓</b>                              | N/A                                                      |
| 16 | Authorization                                               | N/A                 | <b>✓</b>                                                    | N/A                            | <b>✓</b>                              | <b>✓</b>                                                 |