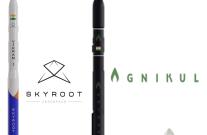

# Skyroot Aerospace

1<sup>st</sup> Suborbital flight Composite structure

#### **Agnikul Cosmos**

Semi-cryo Engine test LOX-Methane