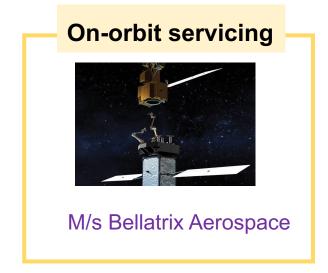

# **Space Robotics**

Tethered Debris capture Satellite re-fuelling

Rendezvous and capture