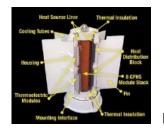

# Technologies to aid future scientific missions

- Radioisotope Thermoelectric Generators (RTG)
  - Next-gen Rovers for Planetary exploration
  - Technologies for Planetary sample return
    - Miniaturised science instruments