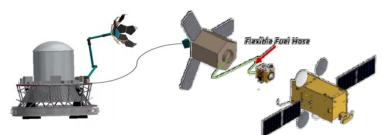

# **Space Robotics**

Tethered Debris capture Satellite re-fuelling

Rendezvous and capture