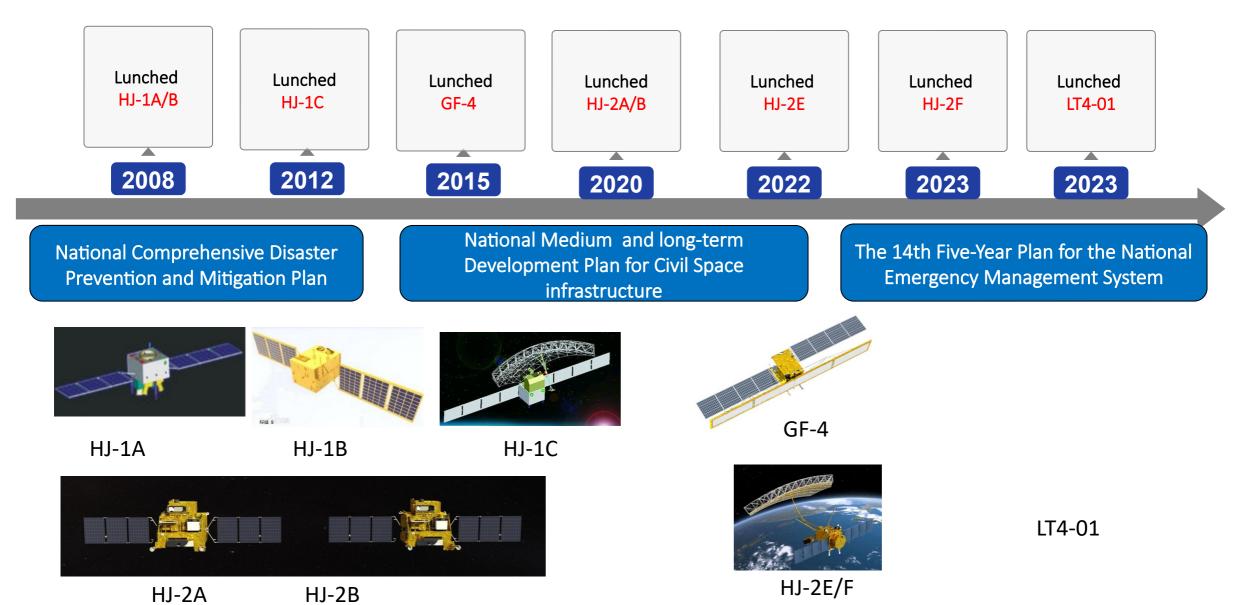

# Substitution Emergency Satellite Observation Constellation

The "14th Five-Year (2021-2025) Plan for National Emergency Management System" was issued by the State Council in February 2022.

Establishing an Emergency Satellite Observation Constellation was one of its important way to strengthen the capacity of risk monitoring, early warning and emergency rescue, and to foster the modernization of the emergency management system and capacity.

### Satellite HJ-2F

Launched: 8 Aug.2023 Payloads: S-band multi-polarization synthetic aperture radar(SAR). Status: On-orbit test Capacity: resolution5-meter or 25-meter for flood, landslide and other disaster monitoring under bad weather conditions such as insufficient light, clouds, rain and fog.

HJ-2E: same payloads with HJ-2F, launched in 2022

### >>> Satellite LT4-01

Launched: 13 Aug.2023 Payloads: L-band multi-polarization synthetic aperture radar(SAR). Status: On-orbit test Capacity: Four application modes, flexible adjust observation, short revisit period and large imaging width.