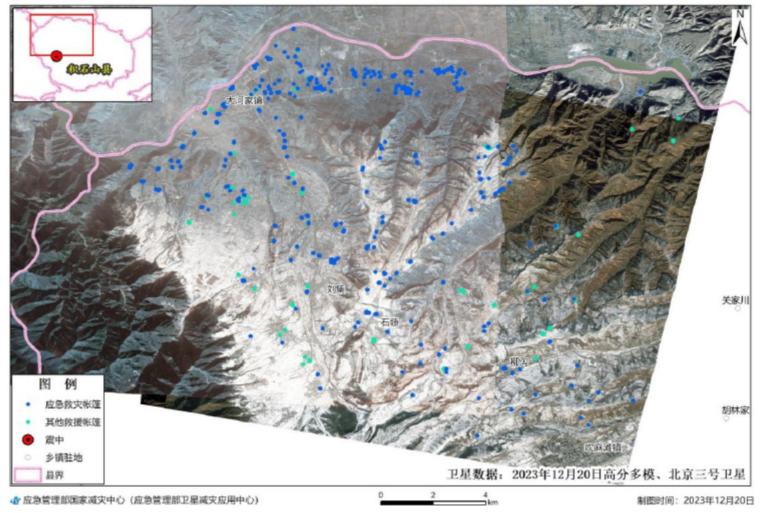

multi-polarization synthetic aperture radar(SAR). Status: On-orbit test Capacity: resolution5-meter or 25-meter for flood, landslide and other disaster monitoring under bad weather conditions such as insufficient light, clouds, rain and fog.

HJ-2E: same payloads with HJ-2F, launched in 2022

### >>> Satellite LT4-01



Launched: 13 Aug.2023 Payloads: L-band multi-polarization synthetic aperture radar(SAR). Status: On-orbit test Capacity: Four application modes, flexible adjust observation, short revisit period and large imaging width.



#### Typhoon DOKSURI and induced flood (July-August 2023)



#### Typhoon DOKSURI and induced flood (July-August 2023)



#### Earthquake Jishishan County, Gansu Province (18 Dec, 2023)



#### Earthquake Jishishan County, Gansu Province (18 Dec, 2023)







### International Disaster Response in 2023

### International Disaster Response in 2023

#### Earthquake in Türkiye (Feb 6, 2023)



#### Antakya, Hatay — — Detail01

## >>> International Disaster Respo

Antakya——Republic of Türkiye



MationalDisasterReductionCenterofChina.MEM

0 0.5 1

The boundaries and normes drawn and the devinations used on this map do not imply official endorsement or acceptance.

20 February 2023



Antakya, Hatay — — Detail02



& National Disaster Reduction Center of China. MEM

100 200

20 February 2023

#### Thank you for your attention !

Liu Longfei : Ilfi@163.com