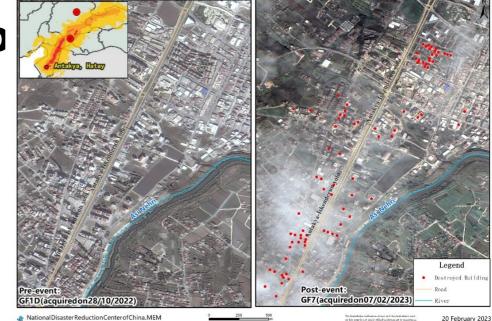

## >>> International Disaster Respo

Antakya——Republic of Türkiye

MationalDisasterReductionCenterofChina.MEM

0 0.5 1

The boundaries and normes drawn and the devinations used on this map do not imply official endorsement or acceptance.