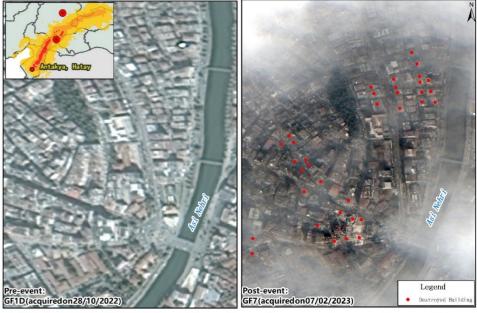

20 February 2023

Antakya, Hatay — — Detail02

& National Disaster Reduction Center of China. MEM

100 200

20 February 2023