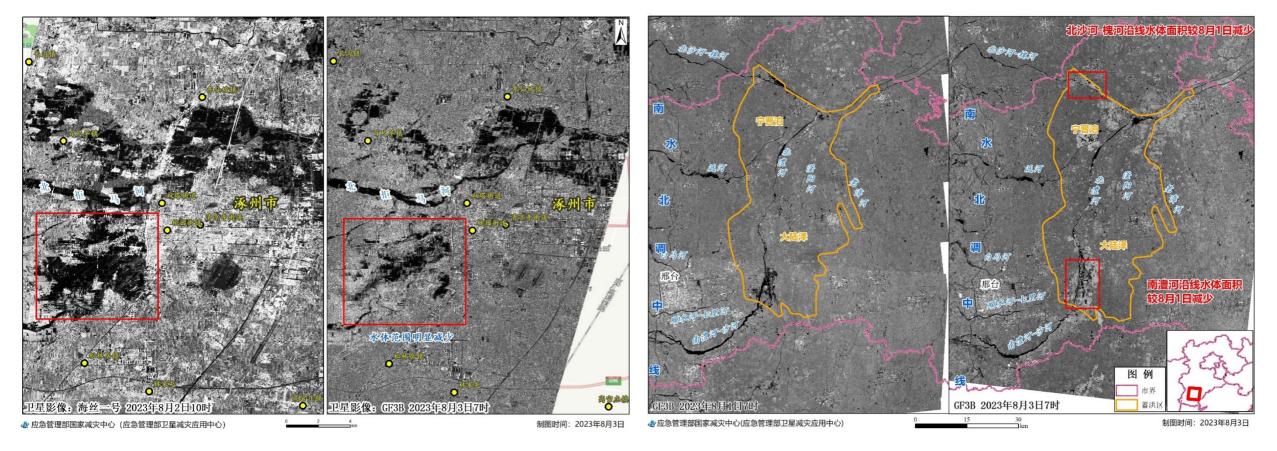

stem and capacity.

#### Emergency Satellite Observation Constellation



### Satellite HJ-2F



Launched: 8 Aug.2023 Payloads: S-band multi-polarization synthetic aperture radar(SAR). Status: On-orbit test Capacity: resolution5-meter or 25-meter for flood, landslide and other disaster monitoring under bad weather conditions such as insufficient light, clouds, rain and fog.

HJ-2E: same payloads with HJ-2F, launched in 2022

### >>> Satellite LT4-01



Launched: 13 Aug.2023 Payloads: L-band multi-polarization synthetic aperture radar(SAR). Status: On-orbit test Capacity: Four application modes, flexible adjust observation, short revisit period and large imaging width.



#### Typhoon DOKSURI and induced flood (July-August 2023)



#### Typhoon DOKSURI and induced flood (July-August 2023)



#### Earthquake Jishishan County, Gansu Province (18 Dec, 2023)



#### Earthquake Jishishan County, Gansu Province (18 Dec, 2023)







### International Disaster Response in 2023

### International Disaster Response in 2023

#### Earthquake in Türkiye (Feb 6, 2023)



#### Antakya, Hatay — — Detail01

## >>> International Disaster Respo

Antakya——Republic of Türkiye



MationalDisasterReductionCenterofChina.MEM

0 0.5 1

The boundaries and normes drawn and the devinations used on this map do not imply official endorsement or acceptance.

20 February 2023



Antakya, Hatay — — Detail02



& National Disaster Reduction Center of China. MEM

100 200

20 February 2023

#### Thank you for your attention !

Liu Longfei : Ilfi@163.com