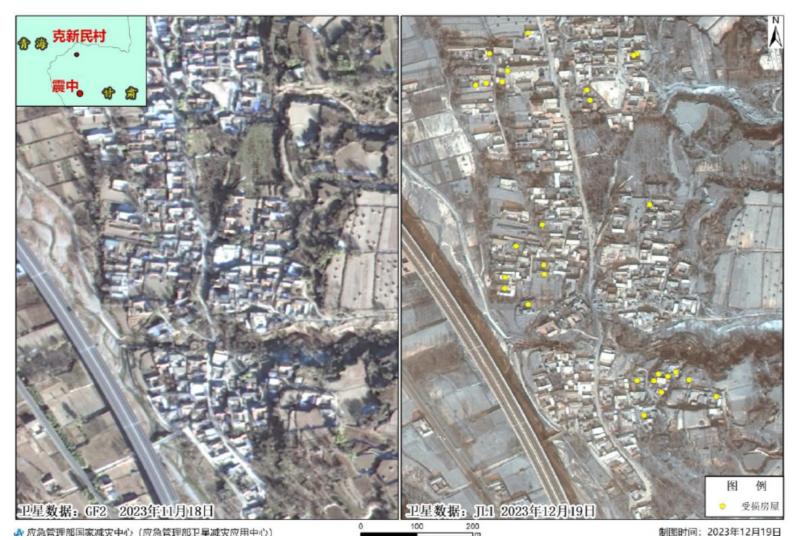

ion



### Satellite HJ-2F



Launched: 8 Aug.2023 Payloads: S-band multi-polarization synthetic aperture radar(SAR). Status: On-orbit test Capacity: resolution5-meter or 25-meter for flood, landslide and other disaster monitoring under bad weather conditions such as insufficient light, clouds, rain and fog.

HJ-2E: same payloads with HJ-2F, launched in 2022

### >>> Satellite LT4-01



Launched: 13 Aug.2023 Payloads: L-band multi-polarization synthetic aperture radar(SAR). Status: On-orbit test Capacity: Four application modes, flexible adjust observation, short revisit period and large imaging width.



#### Typhoon DOKSURI and induced flood (July-August 2023)



#### Typhoon DOKSURI and induced flood (July-August 2023)



#### Earthquake Jishishan County, Gansu Province (18 Dec, 2023)



#### Earthquake Jishishan County, Gansu Province (18 Dec, 2023)







### International Disaster Response in 2023

### International Disaster Response in 2023

#### Earthquake in Türkiye (Feb 6, 2023)



#### Antakya, Hatay — — Detail01

## >>> International Disaster Respo

Antakya——Republic of Türkiye



MationalDisasterReductionCenterofChina.MEM

0 0.5 1

The boundaries and normes drawn and the devinations used on this map do not imply official endorsement or acceptance.

20 February 2023



Antakya, Hatay — — Detail02



& National Disaster Reduction Center of China. MEM

100 200

20 February 2023

#### Thank you for your attention !

Liu Longfei : Ilfi@163.com