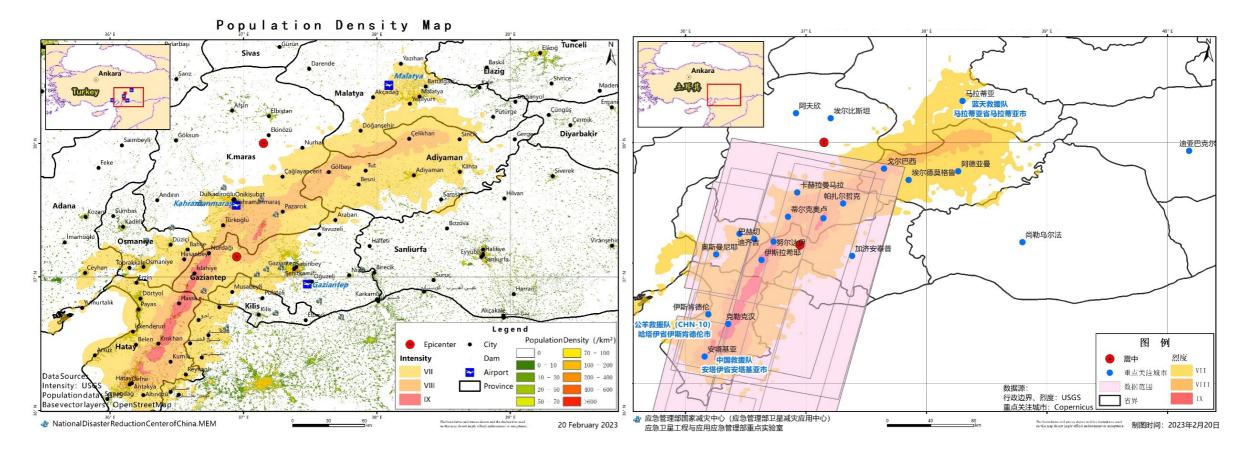

other disaster monitoring under bad weather conditions such as insufficient light, clouds, rain and fog.

HJ-2E: same payloads with HJ-2F, launched in 2022

### >>> Satellite LT4-01



Launched: 13 Aug.2023 Payloads: L-band multi-polarization synthetic aperture radar(SAR). Status: On-orbit test Capacity: Four application modes, flexible adjust observation, short revisit period and large imaging width.



#### Typhoon DOKSURI and induced flood (July-August 2023)



#### Typhoon DOKSURI and induced flood (July-August 2023)



#### Earthquake Jishishan County, Gansu Province (18 Dec, 2023)



#### Earthquake Jishishan County, Gansu Province (18 Dec, 2023)







### International Disaster Response in 2023

### International Disaster Response in 2023

#### Earthquake in Türkiye (Feb 6, 2023)



#### Antakya, Hatay — — Detail01

## >>> International Disaster Respo

Antakya——Republic of Türkiye



MationalDisasterReductionCenterofChina.MEM

0 0.5 1

The boundaries and normes drawn and the devinations used on this map do not imply official endorsement or acceptance.

20 February 2023



Antakya, Hatay — — Detail02



& National Disaster Reduction Center of China. MEM

100 200

20 February 2023

#### Thank you for your attention !

Liu Longfei : Ilfi@163.com