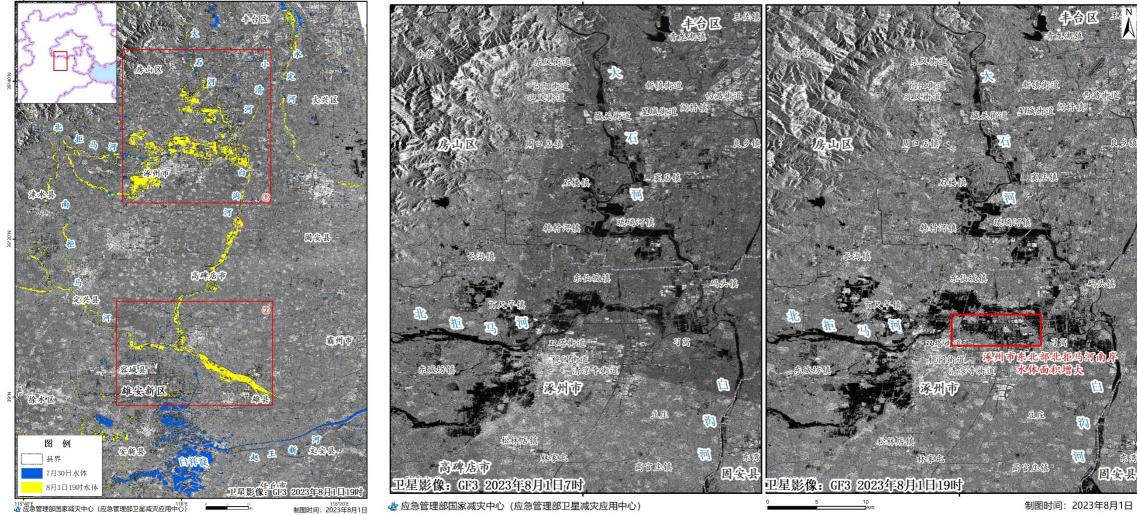

nd to foster the modernization of the emergency management system and capacity.

#### Emergency Satellite Observation Constellation



### Satellite HJ-2F



Launched: 8 Aug.2023 Payloads: S-band multi-polarization synthetic aperture radar(SAR). Status: On-orbit test Capacity: resolution5-meter or 25-meter for flood, landslide and other disaster monitoring under bad weather conditions such as insufficient light, clouds, rain and fog.

HJ-2E: same payloads with HJ-2F, launched in 2022

### >>> Satellite LT4-01



Launched: 13 Aug.2023 Payloads: L-band multi-polarization synthetic aperture radar(SAR). Status: On-orbit test Capacity: Four application modes, flexible adjust observation, short revisit period and large imaging width.



#### Typhoon DOKSURI and induced flood (July-August 2023)



#### Typhoon DOKSURI and induced flood (July-August 2023)



#### Earthquake Jishishan County, Gansu Province (18 Dec, 2023)



#### Earthquake Jishishan County, Gansu Province (18 Dec, 2023)







### International Disaster Response in 2023

### International Disaster Response in 2023

#### Earthquake in Türkiye (Feb 6, 2023)



#### Antakya, Hatay — — Detail01

## >>> International Disaster Respo

Antakya——Republic of Türkiye



MationalDisasterReductionCenterofChina.MEM

0 0.5 1

The boundaries and normes drawn and the devinations used on this map do not imply official endorsement or acceptance.

20 February 2023



Antakya, Hatay — — Detail02



& National Disaster Reduction Center of China. MEM

100 200

20 February 2023

#### Thank you for your attention !

Liu Longfei : Ilfi@163.