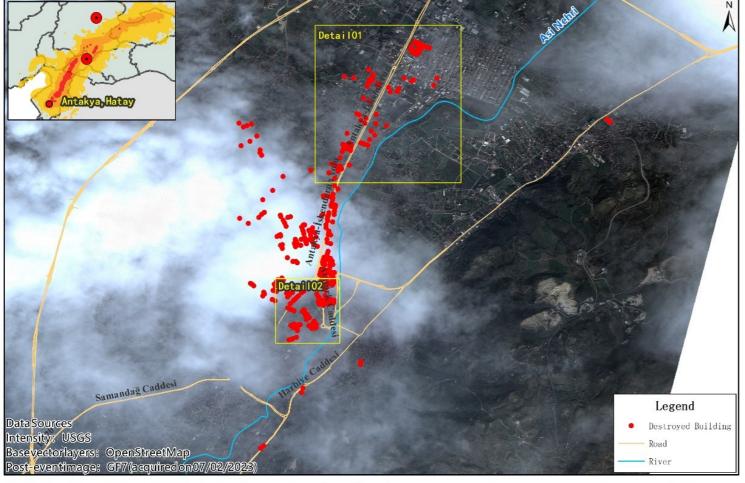

.

HJ-2E: same payloads with HJ-2F, launched in 2022

### >>> Satellite LT4-01



Launched: 13 Aug.2023 Payloads: L-band multi-polarization synthetic aperture radar(SAR). Status: On-orbit test Capacity: Four application modes, flexible adjust observation, short revisit period and large imaging width.



#### Typhoon DOKSURI and induced flood (July-August 2023)



#### Typhoon DOKSURI and induced flood (July-August 2023)



#### Earthquake Jishishan County, Gansu Province (18 Dec, 2023)



#### Earthquake Jishishan County, Gansu Province (18 Dec, 2023)







### International Disaster Response in 2023

### International Disaster Response in 2023

#### Earthquake in Türkiye (Feb 6, 2023)



#### Antakya, Hatay — — Detail01

## >>> International Disaster Respo

Antakya——Republic of Türkiye



MationalDisasterReductionCenterofChina.MEM

0 0.5 1

The boundaries and normes drawn and the devinations used on this map do not imply official endorsement or acceptance.

20 February 2023



Antakya, Hatay — — Detail02



& National Disaster Reduction Center of China. MEM

100 200

20 February 2023

#### Thank you for your attention !

Liu Longfei : Ilfi@163.com