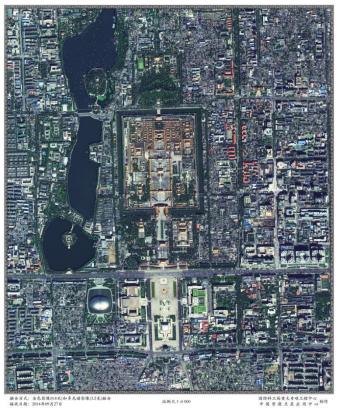

# > Introduction to GF series

CHEOS Data Platform

# > Applications of CHEOS Data







# > GF satellite series: GF-1

 GF-1 is configured with two 2m panchromatic/8m multispectral camera and one 16m multi-spectral medium-resolution and wide-view camera.
 GF-1 was launched on 26<sup>th</sup> Apr., 2013 and is working in good condition.
 Its data are widely used in public service, such as, environment monitoring, corps areas monitoring, disaster prevention, etc.







#### **Introduction to GF series**



# ➢ GF satellite series: GF-2

Payload on GF-2 is 0.8m pan /3.2m multispectral camera . It was launched on 19<sup>th</sup> Aug., 2014 and served for geological disasters, mineral development survey and monitoring, land use dynamic monitoring and changes survey, etc.



#### 高分二号卫星北京影像



Image of Beijing City (0.8m) from GF-2 7







# ➢ GF satellite series: GF-3

GF-3 has imaging abilities of C band polarization Synthetic Aperture Radar (SAR) and has several working modes of 1m to 500m. The design life of this satellite is 8 years, and it was launched on 10<sup>th</sup> Aug., 2016.



高分三号卫星首都机场影像





First SAR image from GF-3





# > GF satellite series: GF-4

➢ GF-4 has 50m panchromatic/multispectral and high temporal resolution (within 1 minute) imaging abilities from geostationary orbit. The imaging area of this satellite is around of China about 7000km × 7000km with image scene of 400km × 400km. The design life of this satellite is 8 years, and was launched on 29<sup>th</sup> Dec., 2015.





**GF-4 view of Typhoon - Nepartak** 







≻Three others satellites h