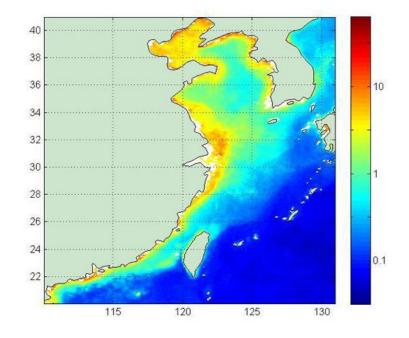

#### Monitor land surface water in middle



#### > Arid drought index



**Drought situation of Anhui** 

**Province from June, 2015.** 





# National Health and Family Planning Commission

> Risk assessment of regional infectious diseases after earthquake

Evaluate the risk of schistosomiasis in Longmen region, Ya'an City, Sichuan province after Ya'an earthquake in 2013. 2013年雅安地震灾后龙门乡传染病风险评估



投影:Albers双纬线等面积投影 地理坐标:CGCS2000 制图单位:中国疾病预防控制中心 制图时间:2013年07月26日







# > Ministry of Agriculture









甘孜州高分一号16米分类结果图

# Forestry Administration









Forest volume distribution

Land cover changes after forest fire





# > China Meteorological Administration







# State Oceanic Administration of China



Fishing condition and current gradient information in west Pacific Ocean.



#### **Distribution of chlorophyll in west Pacific Ocean**







# Thanks for your time and attention!