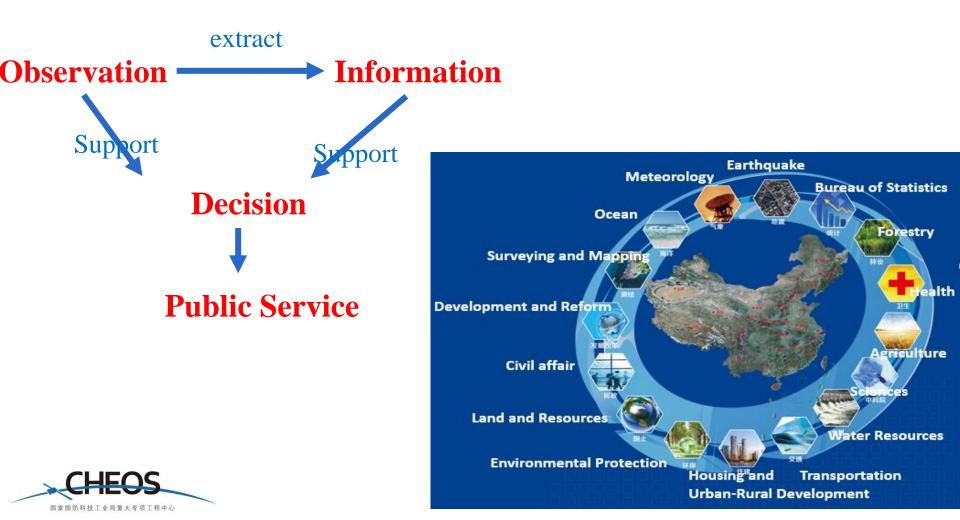

# > What's CHEOS

--One of the major national science and technology projects;
--Integrated Systems, such as Space-based system, near space system, aerial system, ground system and also application system;
--with high temporal, spatial and spectral resolution
--to achieve, Observations for Decision on Information

# > Who's leading this project

--The Earth Observation System and Data Center(EOSDC), CNSA --EOSDC-CNSA is also responsible for EO application services, commercial development, technology consultant and international cooperation