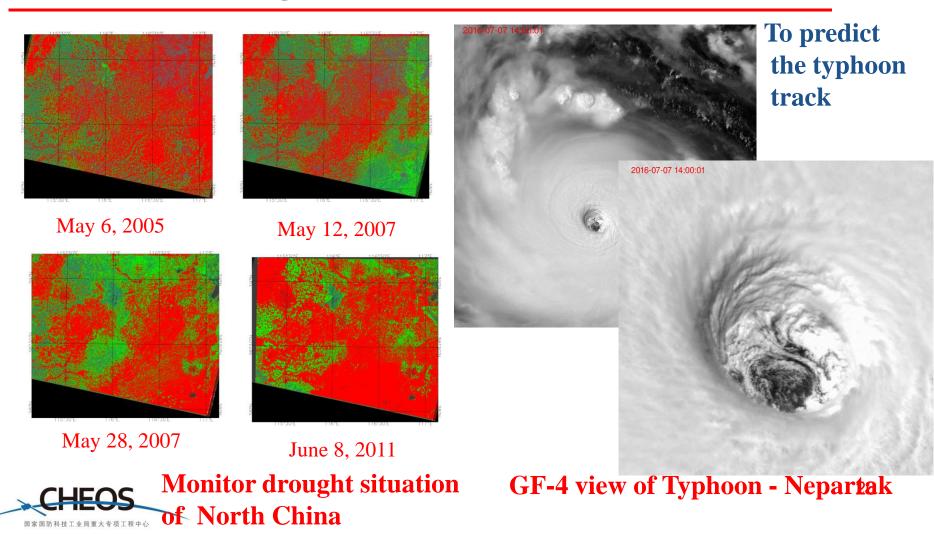

#### > Arid drought index

**Drought situation of Anhui** 

**Province from June, 2015.** 

**GF-4 view of Typhoon - Nepartak** 

≻Three others satellites has been planed

--GF-5, payloads for atmospheric environment observation --GF-6, 2m pan and 8m multi-spectral camera --GF-7, payload for map and survey