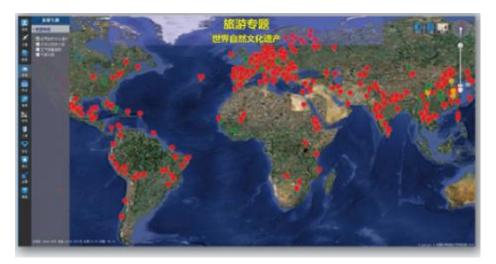

#### > CHEOS Data Platform

--Remote Sensing Based Service for the society development in China

**Natural heritage sites for travelers** 

**RS** based research of **B-H-T** region