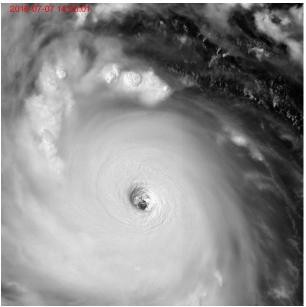

# > GF satellite series: GF-4

➢ GF-4 has 50m panchromatic/multispectral and high temporal resolution (within 1 minute) imaging abilities from geostationary orbit. The imaging area of this satellite is around of China about 7000km × 7000km with image scene of 400km × 400km. The design life of this satellite is 8 years, and was launched on 29<sup>th</sup> Dec., 2015.

**GF-4 view of Typhoon - Nepartak** 

≻Three others satellites has been planed

--GF-5, payloads for atmospheric environment observation --GF-6, 2m pan and 8m multi-spectral camera --GF-7, payload for map and survey