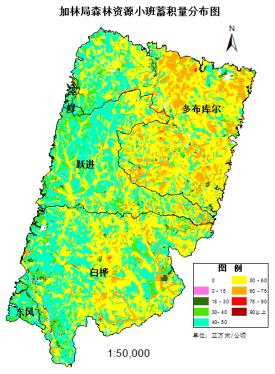

# Forestry Administration

Forest volume distribution

Land cover changes after forest fire