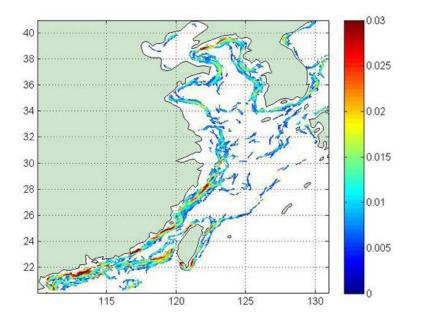

# State Oceanic Administration of China

Fishing condition and current gradient information in west Pacific Ocean.