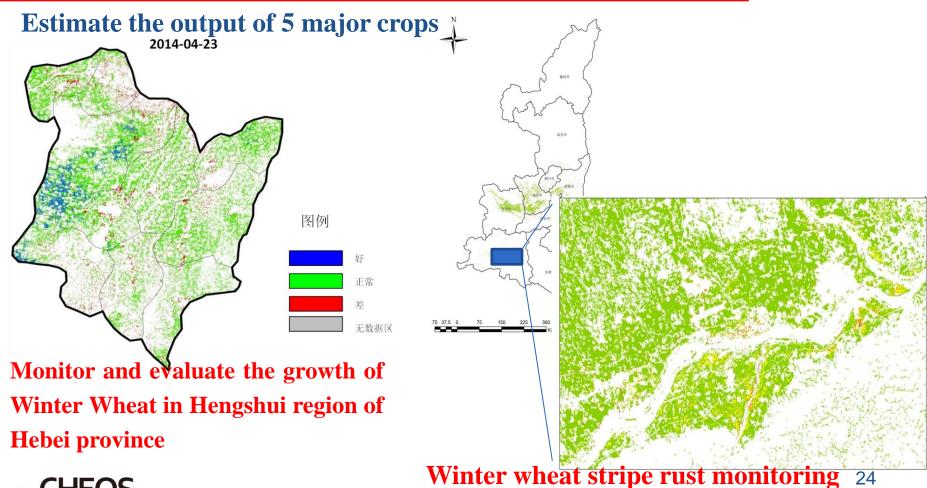

# > Ministry of Agriculture

甘孜州高分一号16米分类结果图

**GF-4 view of Typhoon - Nepartak** 

≻Three others satellites has been planed

--GF-5, payloads for atmospheric environment observation --GF-6, 2m pan and 8m multi-spectral camera --GF-7, payload for map and survey