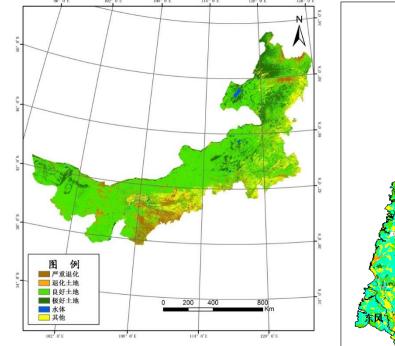

# Ministry of Land and Resources

数据源: GF-1数据

#### Geological disasters remote sensing

monitoring