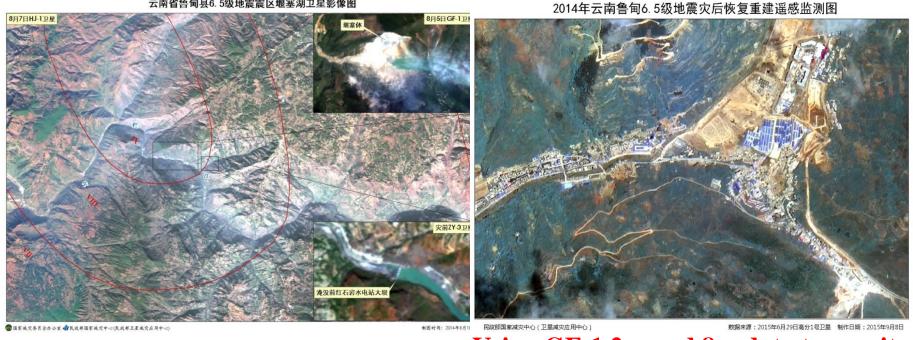

#### **Ministry of Civil Affairs** $\succ$

云南省鲁甸县6.5级地震震区堰塞湖卫星影像图

Using GF-1 2m and 8m data to monitor Using GF-1 data to monitor landslide recovery and reconstruction progress of dams in disaster areas. After the earthquake on Aug.3, 2014, Ludian City, Ludian City, Yunnan Province. 18 Yunnan Province.

# Ministry of Land and Resources

数据源: GF-1数据

#### Geological disasters remote sensing

monitoring

### > Ministry of Housing and Urban-Rural Development

Functional classification of community blocks

Urban greenfield map. For landscape, urban planning.