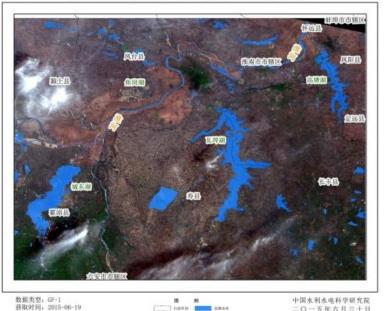

# Ministry of Water Resources

#### > Water flood

淮河中游部分地区2015年6月19日地表水体遥感监测专题图

#### Monitor land surface water in middle