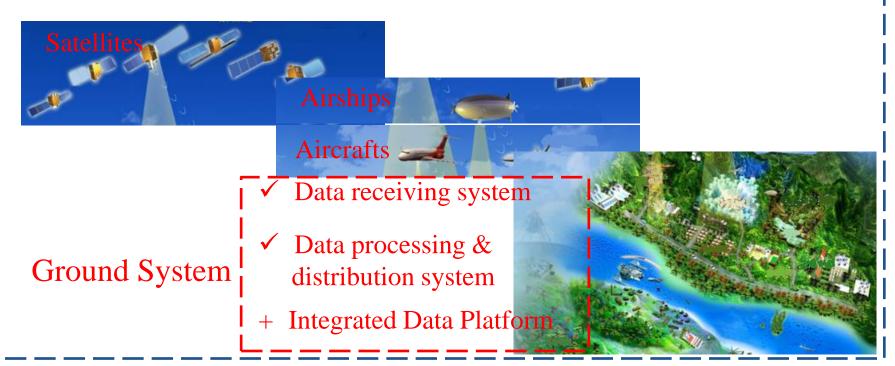

# > What's CHEOS

--One of the major national science and technology projects;
--Integrated Systems, such as Space-based system, near space system, aerial system, ground system and also application system;
--with high temporal, spatial and spectral resolution
--to achieve, Observations for Decision on Information