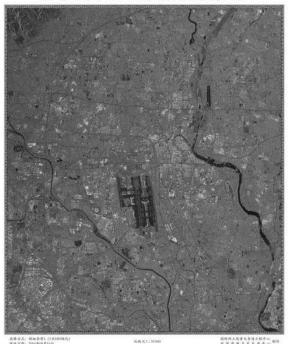

in good condition.
 Its data are widely used in public service, such as, environment monitoring, corps areas monitoring, disaster prevention, etc.







#### **Introduction to GF series**



# ➢ GF satellite series: GF-2

Payload on GF-2 is 0.8m pan /3.2m multispectral camera . It was launched on 19<sup>th</sup> Aug., 2014 and served for geological disasters, mineral development survey and monitoring, land use dynamic monitoring and changes survey, etc.



#### 高分二号卫星北京影像



Image of Beijing City (0.8m) from GF-2 7







# ➢ GF satellite series: GF-3

GF-3 has imaging abilities of C band polarization Synthetic Aperture Radar (SAR) and has several working modes of 1m to 500m. The design life of this satellite is 8 years, and it was launched on 10<sup>th</sup> Aug., 2016.



高分三号卫星首都机场影像





First SAR image from GF-3





# > GF satellite series: GF-4

➢ GF-4 has 50m panchromatic/multispectral and high temporal resolution (within 1 minute) imaging abilities from geostationary orbit. The imaging area of this satellite is around of China about 7000km × 7000km with image scene of 400km × 400km. The design life of this satellite is 8 years, and was launched on 29<sup>th</sup> Dec., 2015.





**GF-4 view of Typhoon - Nepartak** 







≻Three others satellites has been planed

--GF-5, payloads for atmospheric environment observation --GF-6, 2m pan and 8m multi-spectral camera --GF-7, payload for map and survey

**GF-5** 

**GF-6** 

**GF-7** 









# Introduction

- Introduction to GF series
- > CHEOS Data Platform
- > Applications of CHEOS Data





国家国防科技工业局重大专项工程中心

####