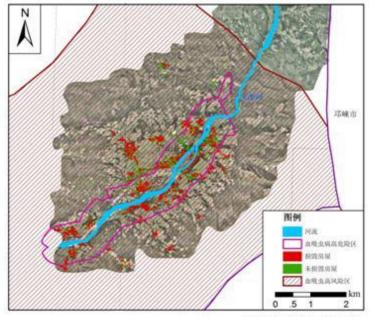

# National Health and Family Planning Commission

> Risk assessment of regional infectious diseases after earthquake

Evaluate the risk of schistosomiasis in Longmen region, Ya'an City, Sichuan province after Ya'an earthquake in 2013. 2013年雅安地震灾后龙门乡传染病风险评估

投影:Albers双纬线等面积投影 地理坐标:CGCS2000 制图单位:中国疾病预防控制中心 制图时间:2013年07月26日