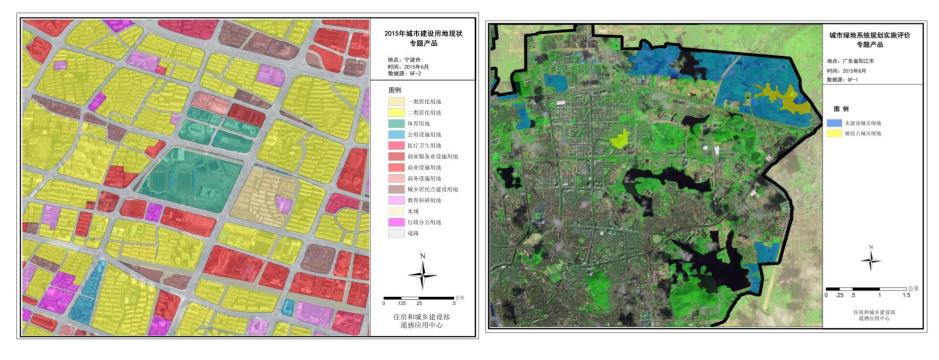

### > Ministry of Housing and Urban-Rural Development

Functional classification of community blocks

Urban greenfield map. For landscape, urban planning.