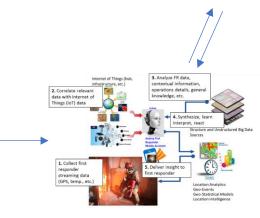

#### Body-Worn Mobile Sensors

c NASA – JPL sponsored by US department of Homeland security

**Control Room** 

Artificial Intelligent Agent for Next Generation First Responder (NGFR),

c NASA – JPL sponsored by US department of Homeland security