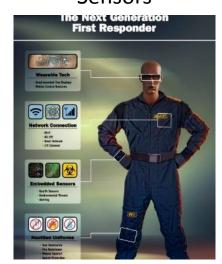

#### Body-Worn Mobile Sensors

c NASA – JPL sponsored by US department of Homeland security

**Control Room** 

Artificial Intelligent Agent for Next Generation First Responder (NGFR),

c NASA – JPL sponsored by US department of Homeland security