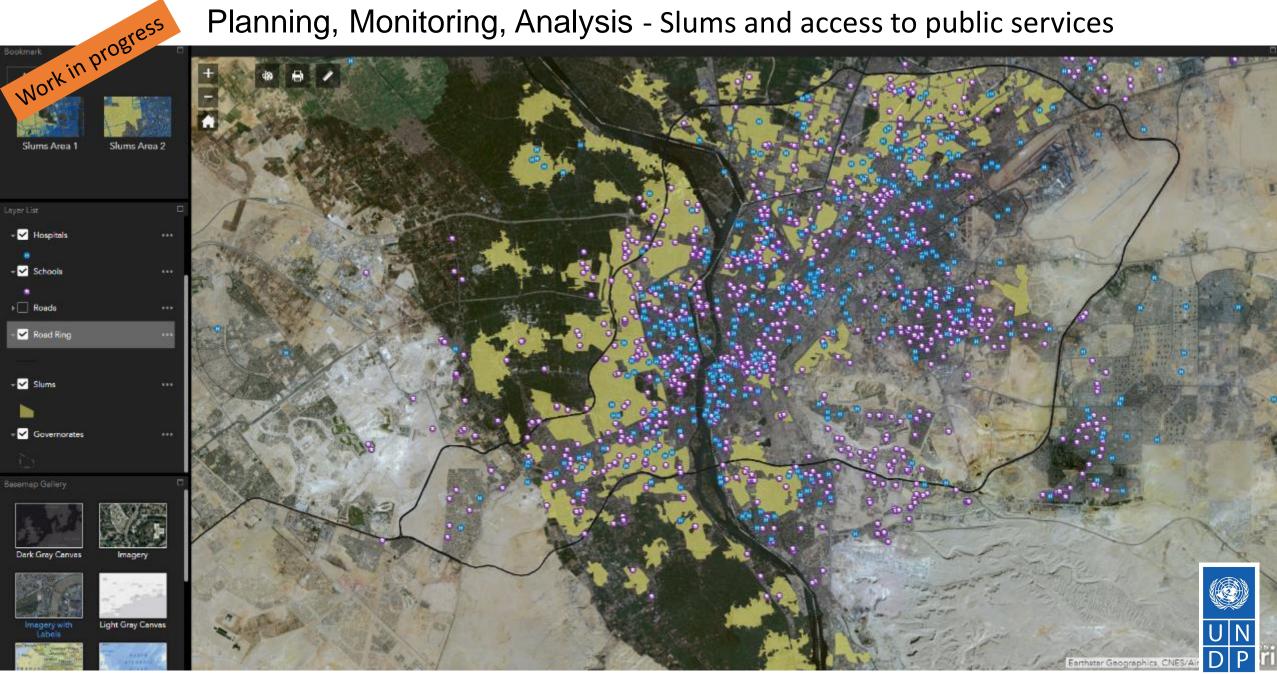

#### Number of Tents

△ 0-31 △ 31-62 △ 62-93 △ 93-124 △ 124-155

Planning, Monitoring, Analysis - Slums and access to public services