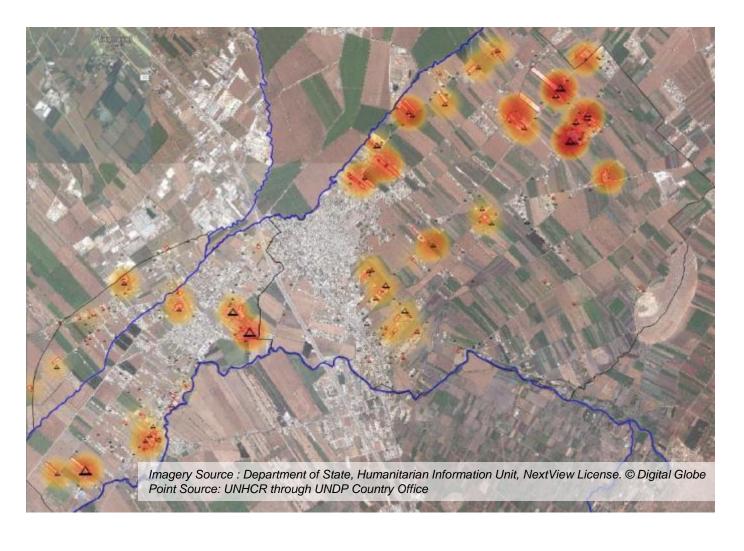

## Planning, Monitoring, Analysis Impact evaluation

| Number of UNHCR identified settlements                                        | 290                                             |
|-------------------------------------------------------------------------------|-------------------------------------------------|
| Number of analyzed major settlements                                          | 102                                             |
| Impact on agricultural areas within analyzed major settlements (2011 vs 2017) | ~621,613 sq.<br>m.<br>(~6.7 million<br>sq. ft.) |

#### Number of Tents

△ 0-31 △ 31-62 △ 62-93 △ 93-124 △ 124-155

Planning, Monitoring, Analysis - Slums and access to public services