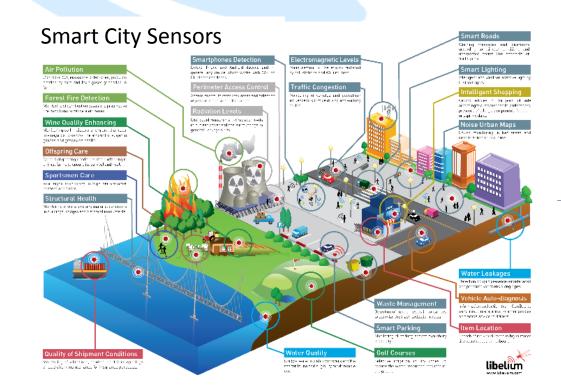

## A.I. is the future of disaster response?

HAPS
High Flying Pseudo Satellites
c AIRBUS