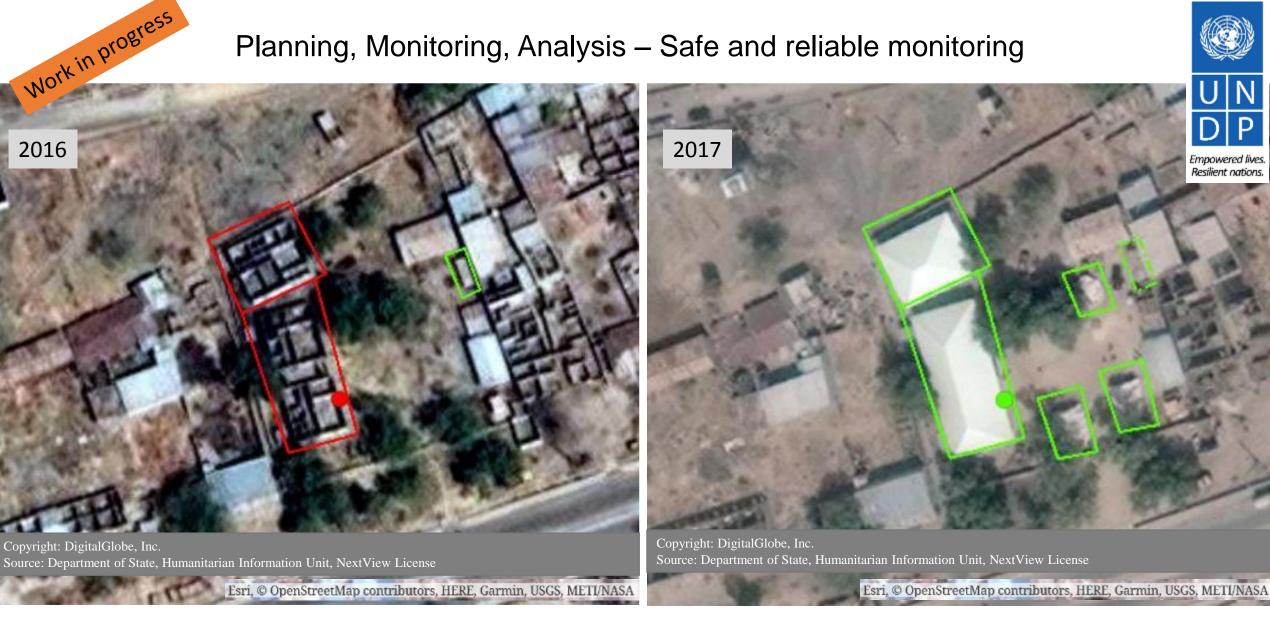

Planning, Monitoring, Analysis – Safe and reliable monitoring

Space-based solutions assist in enhancing UNDP's field monitoring and evaluation, communication and transparency for donors.