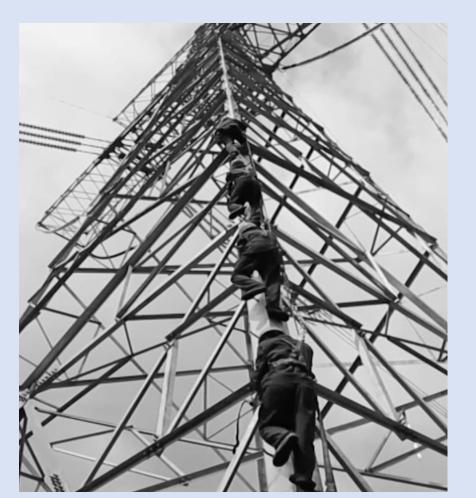

# Public service for Drone applications

33.3ha/1 day/1 drone

100 Towers/1 person/1 day