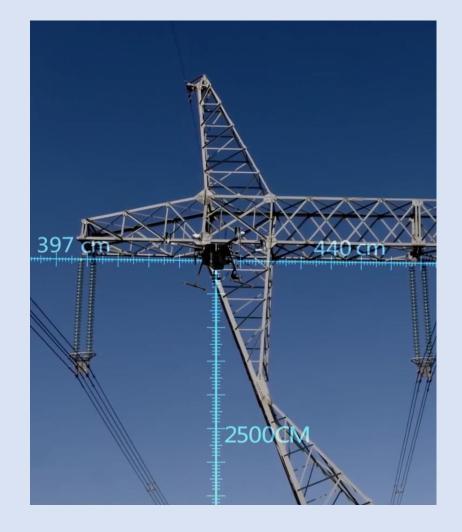

# Public service for Drone applications

33.3ha/1 day/1 drone

100 Towers/1 person/1 day