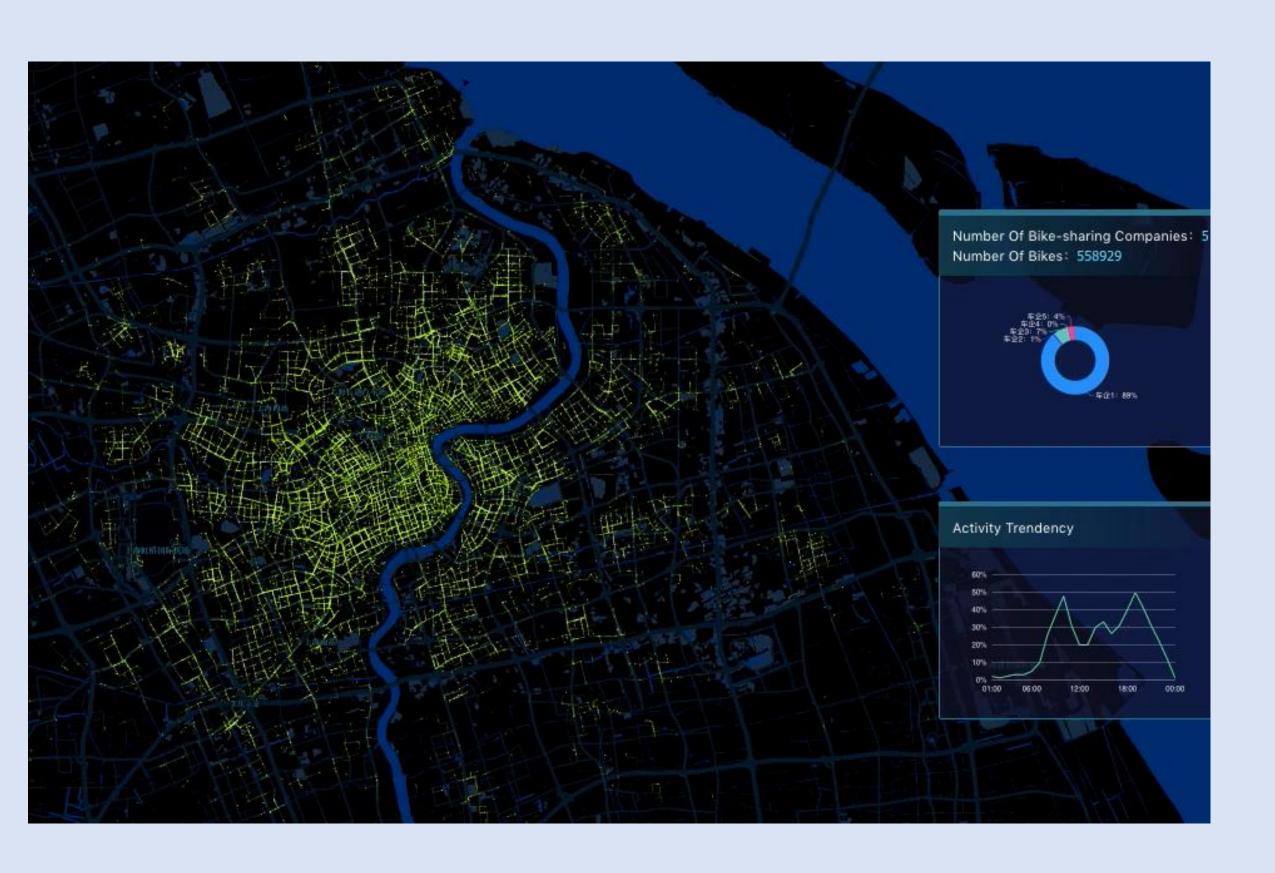

# Bicycle and Drone monitoring platform

Shared bicycle management platform

**Drone Geofence platform** 