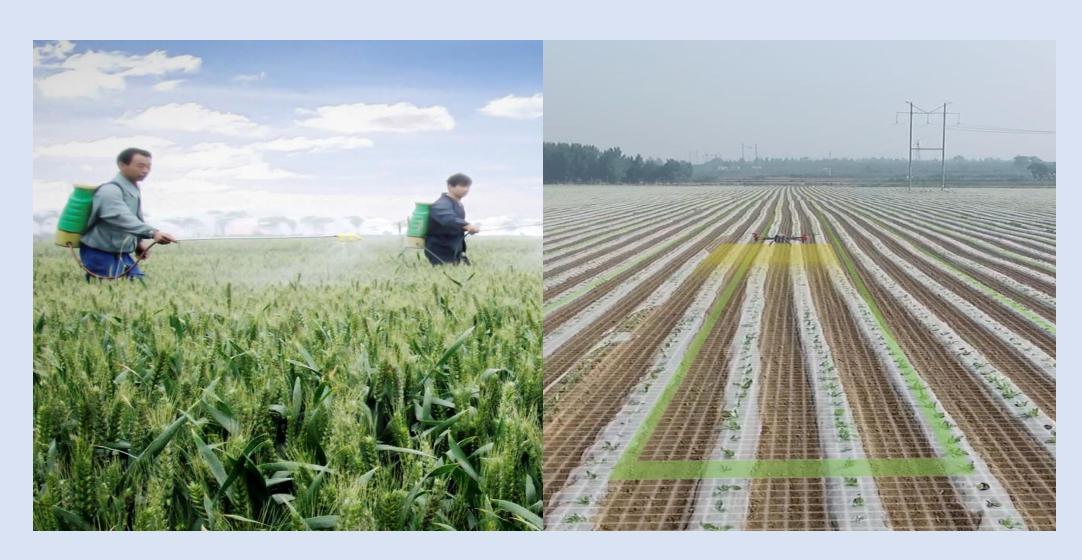

# Public service for Drone applications

33.3ha/1 day/1 drone

100 Towers/1 person/1 day