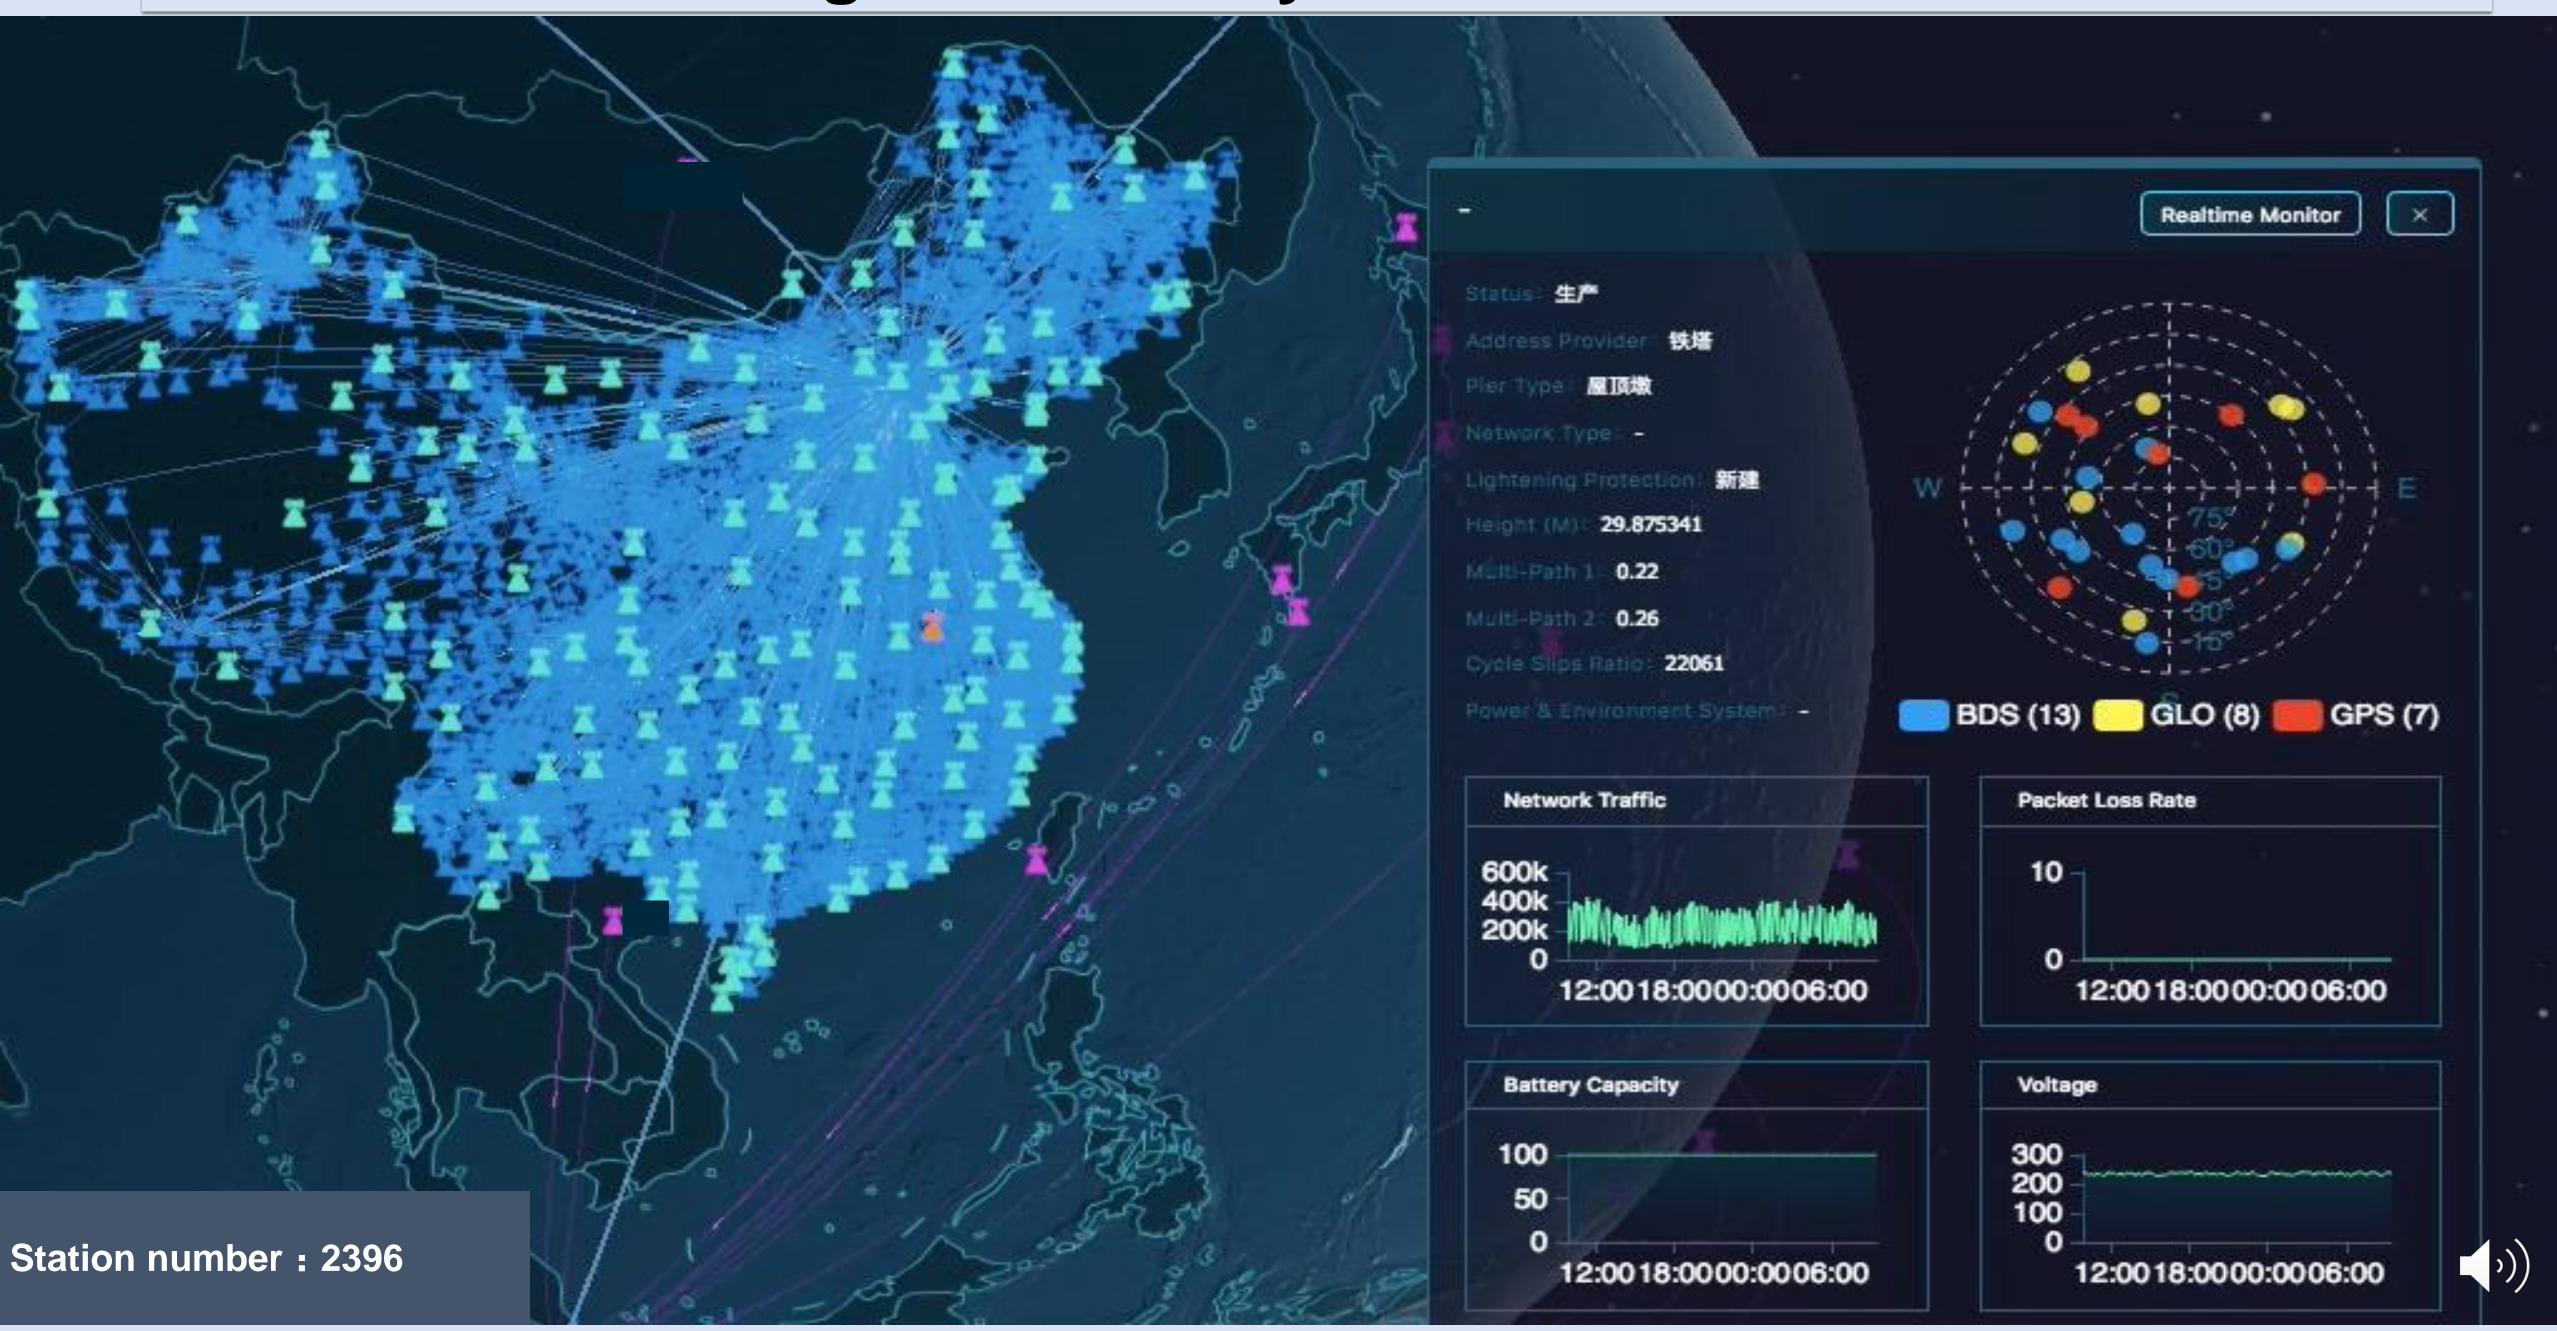

# Realization of high-precision positioning and timing provision as a PUBLIC SERVICE

### Qianxun Spatial Intelligence Inc.

www.qxwz.com/en

Guan Zhijun
Project Manager
zhijun.guan@wz-inc.com





High-Precision positioning will serve a large number of machines in loT era







# Basic characteristics of public service







# **GNSS** + Internet technology

## GNSS + Internet technology enrich the applications for mass market

# National BeiDou Augmentation System Reference Station Network







# High-Precision Service Platform







# High-Precision Service Ecosystem









# More Addressable Applications



Automotive >1 mln



Shared Bicycle > 1mln



Wearable Device >200 mln



Drones > 10 ths

Key applications and current user number





### **A-GNSS Service**







# Lane Level High-Precision Positioning







Alibaba Cai-Niao L4 Express Vehicles

Lane level positioning on road test





# Bicycle and Drone monitoring platform







Shared bicycle management platform

**Drone Geofence platform** 





# Public service for Drone applications













33.3ha/1 day/1 drone

100 Towers/1 person/1 day







# Position and timing are basic tags for the "Things"







Event detection

Plate number and models

Event detection

Illegal driving on the limit lane

E