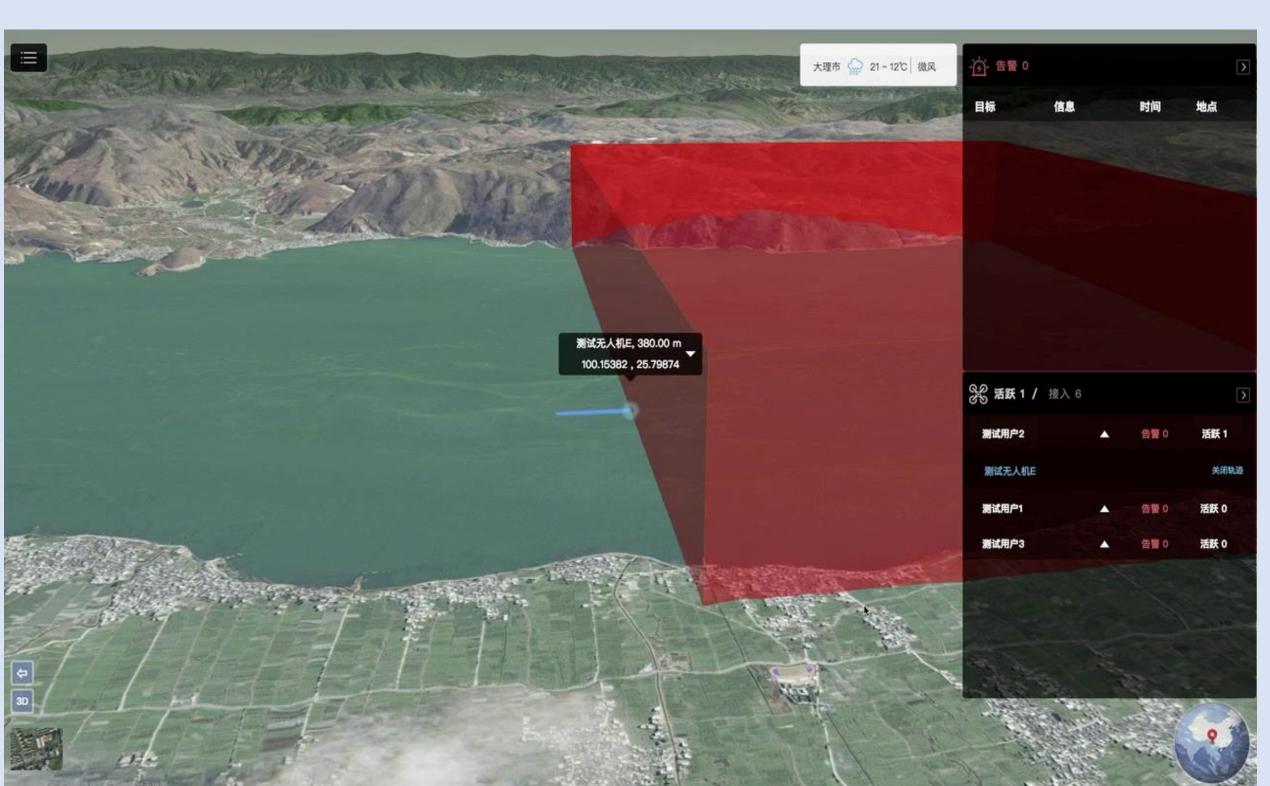

# Bicycle and Drone monitoring platform

Shared bicycle management platform

**Drone Geofence platform** 

# Public service for Drone applications

33.3ha/1 day/1 drone

100 Towers/1 person/1 day