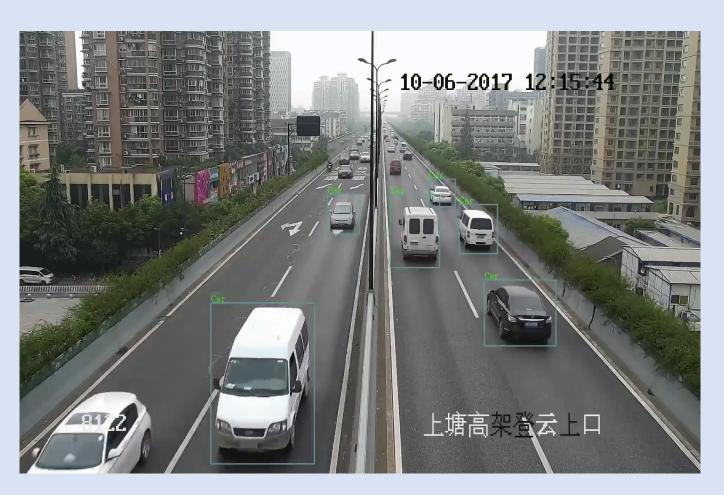

# Position and timing are basic tags for the "Things"

Event detection

Plate number and models

Event detection

Illegal driving on the limit lane

Event detection

Traffic incident inspection

Provide the unified positioning and timing reference for traffic cameras

(City Brain Solution for Civil Management)