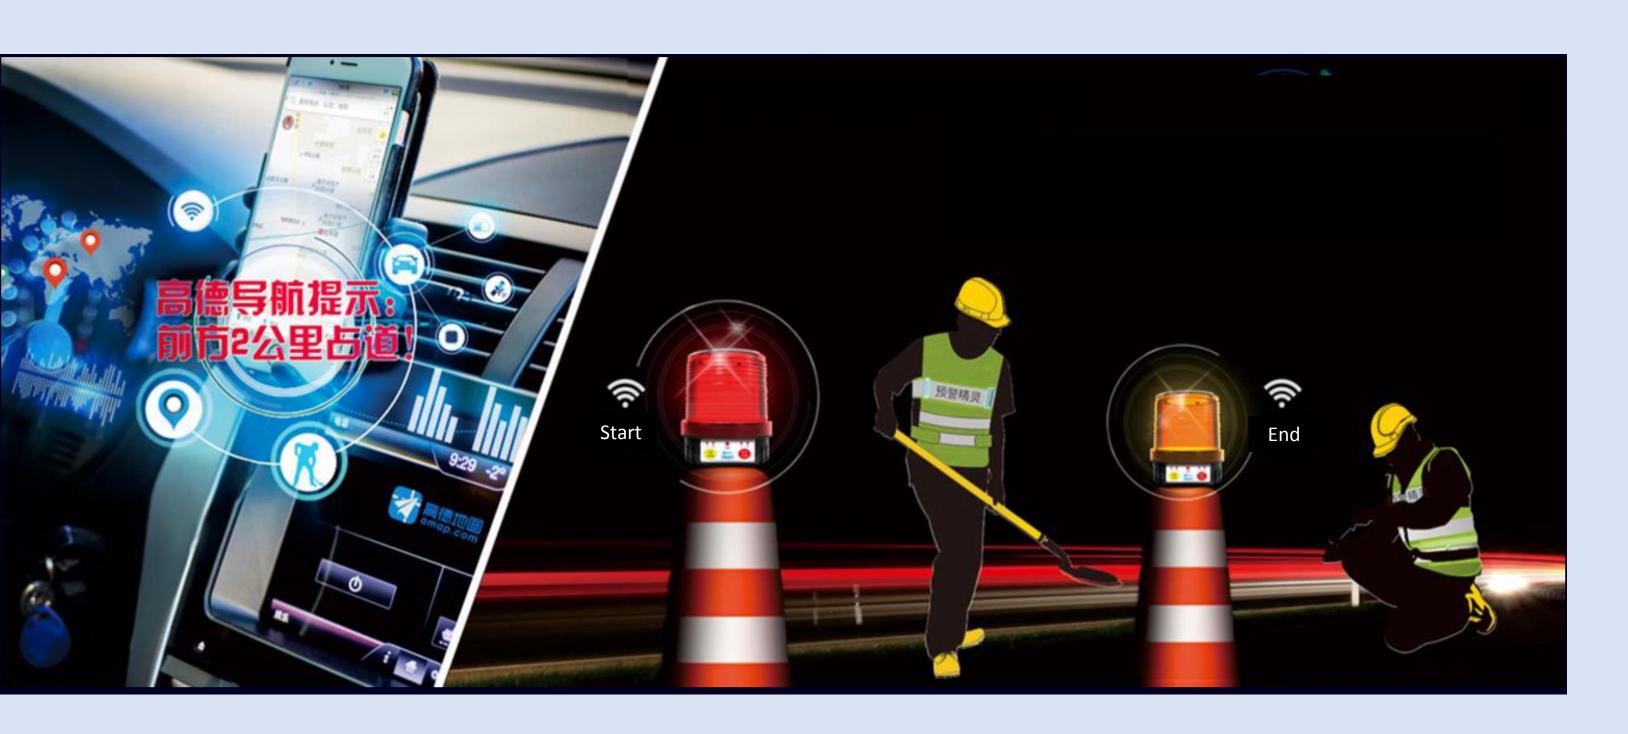

# **Road Safety**

Tested on Shanghai – Beijing frw from May to July 2018

High-precision positioning module inside the safety cones, accurate position will be upload to Gaode map in real-time