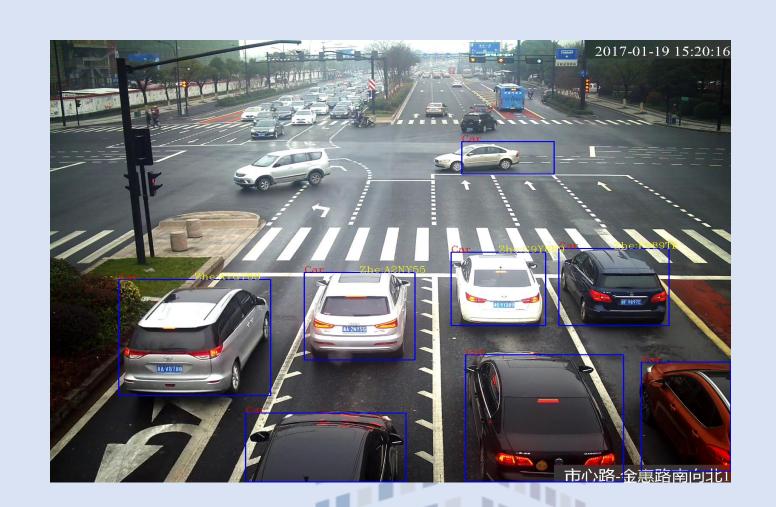

# Position and timing are basic tags for the "Things"

Event detection

Plate number and models

Event detection

Illegal driving on the limit lane

Event detection

Traffic incident inspection

Provide the unified positioning and timing reference for traffic cameras

(City Brain Solution for Civil Management)