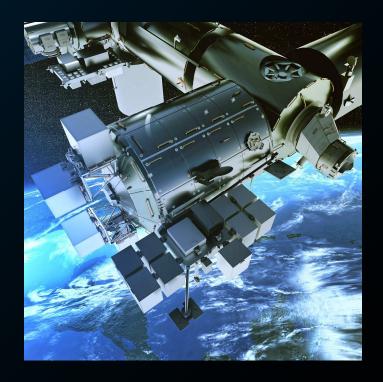

## Bartolomeo offering Access to Space 4 All

Bartolomeo platform enables external payload hosting aboard the International Space Station looking out into space or back down to Earth ranging from (but not limited to):

- Earth observation to
  - > robotics,
- material science and
  - astrophysics

Airbus offers an end-to-end service with technical support for payload preparations, launch and installation, operations and data transfer, as well as an optional return to Earth.