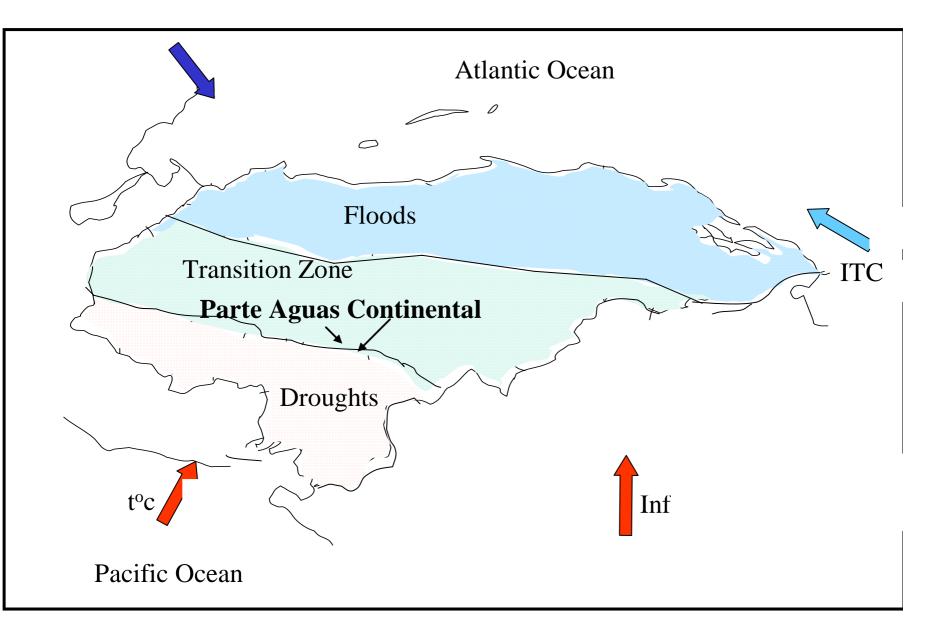

## SITUATION OF THE HYDRIC RESOURCE

• Atlantic, Abundant slope (87%) Peaceful slope with Low Volume, only 13% of the resource for 32% of the population of the country