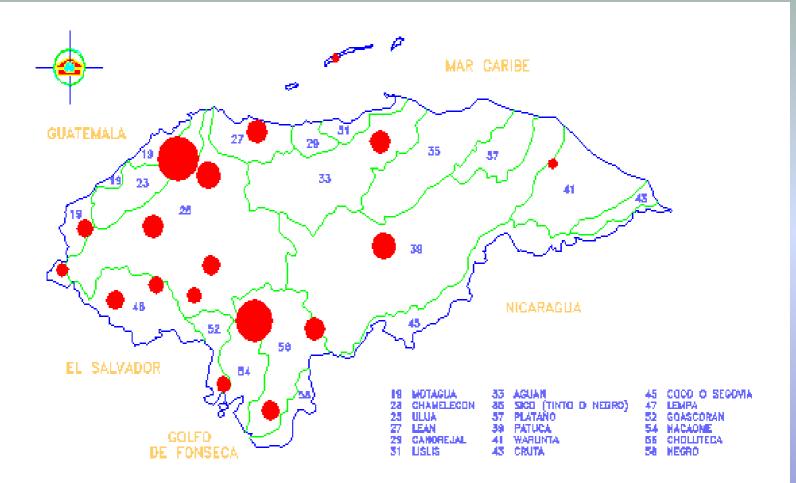

#### Urban Population for Basins

#### <u>General Information</u>

- Surface 112,492 km2
- Population *7,174,000* hab.
- Annual precipitation 1880 mm
- Hydrologic capital per capita 14,777 m3/hab./year
- 19 Hydrographical basins 1542 m3/seg.
- Urban covertures of water for human consumption 80%
- Rural covering of Water for Human Consumption 67%