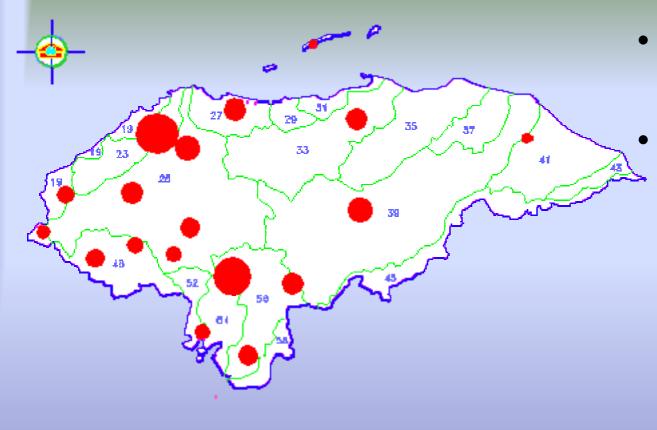

#### Urban Population for Basins

#### <u>General Information</u>

- Surface 112,492 km2
- Population *7,174,000* hab.
- Annual precipitation 1880 mm
- Hydrologic capital per capita 14,777 m3/hab./year
- 19 Hydrographical basins 1542 m3/seg.
- Urban covertures of water for human consumption 80%
- Rural covering of Water for Human Consumption 67%