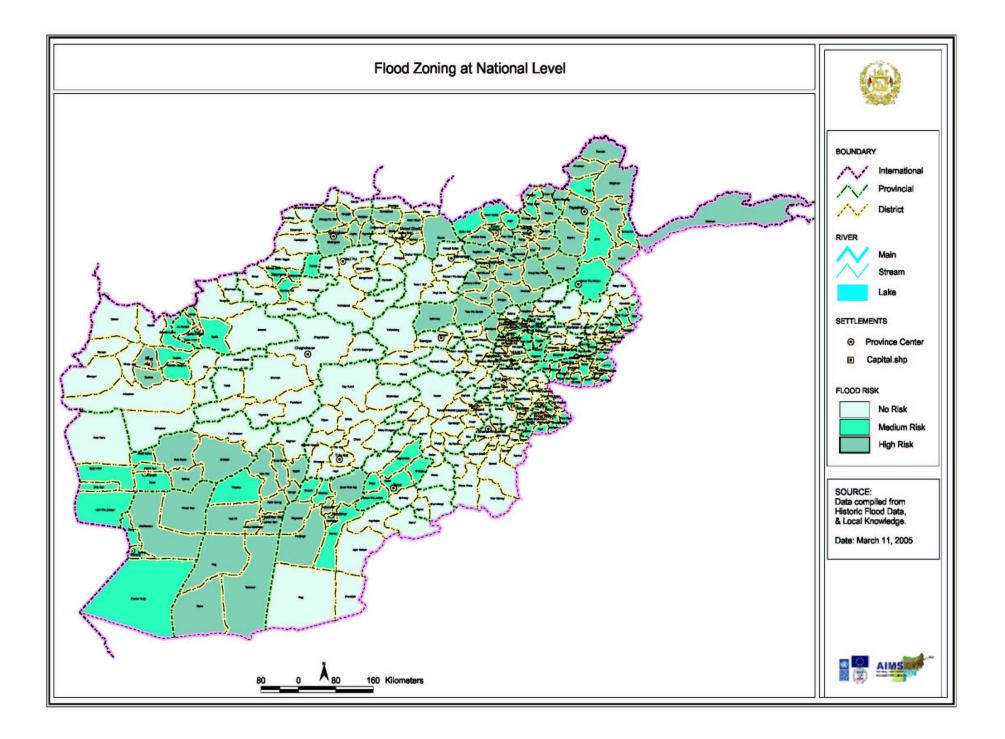

### 3. Floods

- Amu Darya is the principal river responsible for flooding in the flood plains on both sides of the river.
- Originate from high mountains where snow melt during spring and early summer causing flooding.
- Floods are common in the spring when snow begins to melt and rainfall is heavy