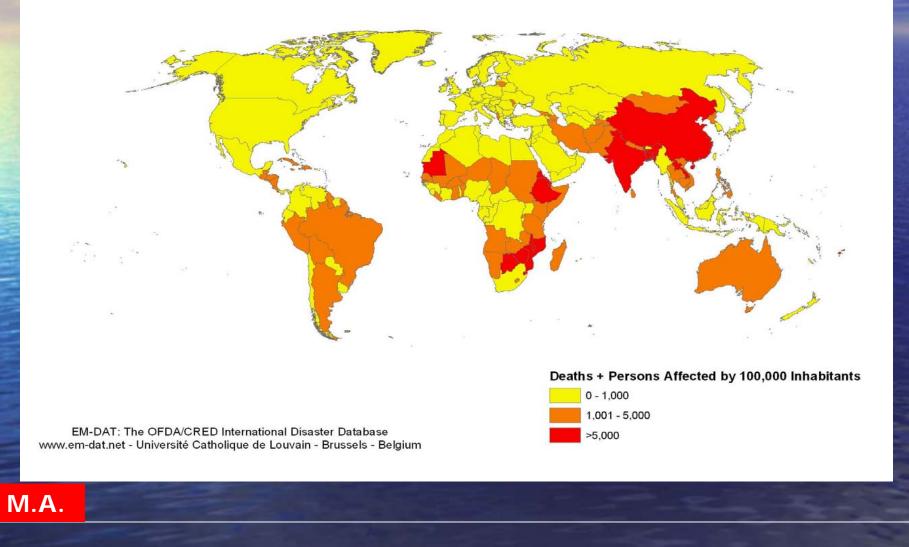

#### Total Number of Deaths and of People Affected by Natural Disasters by 100,000 Inhabitants: 1974-2003

Geo science Faculty) Kabul Uni.Afghanistan Total Number of Natural Disaster Events by Country: 1974-2003 **Total Number of Disasters** 0 - 30 31 - 120 121 - 506 EM-DAT: The OFDA/CRED International Disaster Database www.em-dat.net - Université Catholique de Louvain - Brussels - Belgium **M.A**.