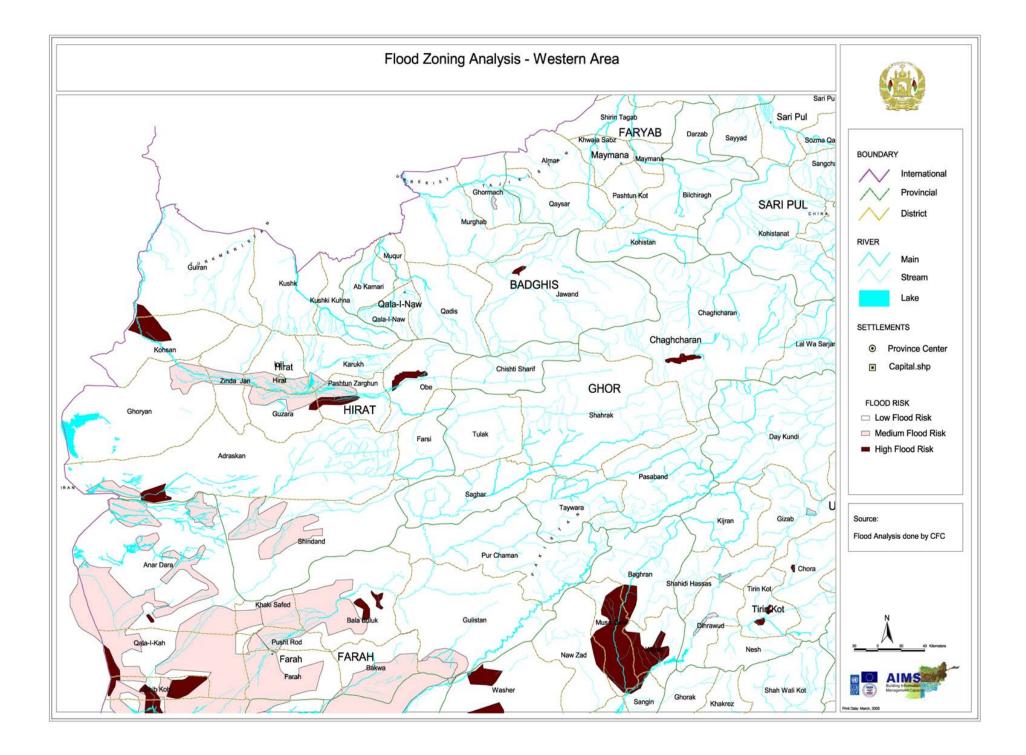

### 3. Floods

- Amu Darya is the principal river responsible for flooding in the flood plains on both sides of the river.
- Originate from high mountains where snow melt during spring and early summer causing flooding.
- Floods are common in the spring when snow begins to melt and rainfall is heavy