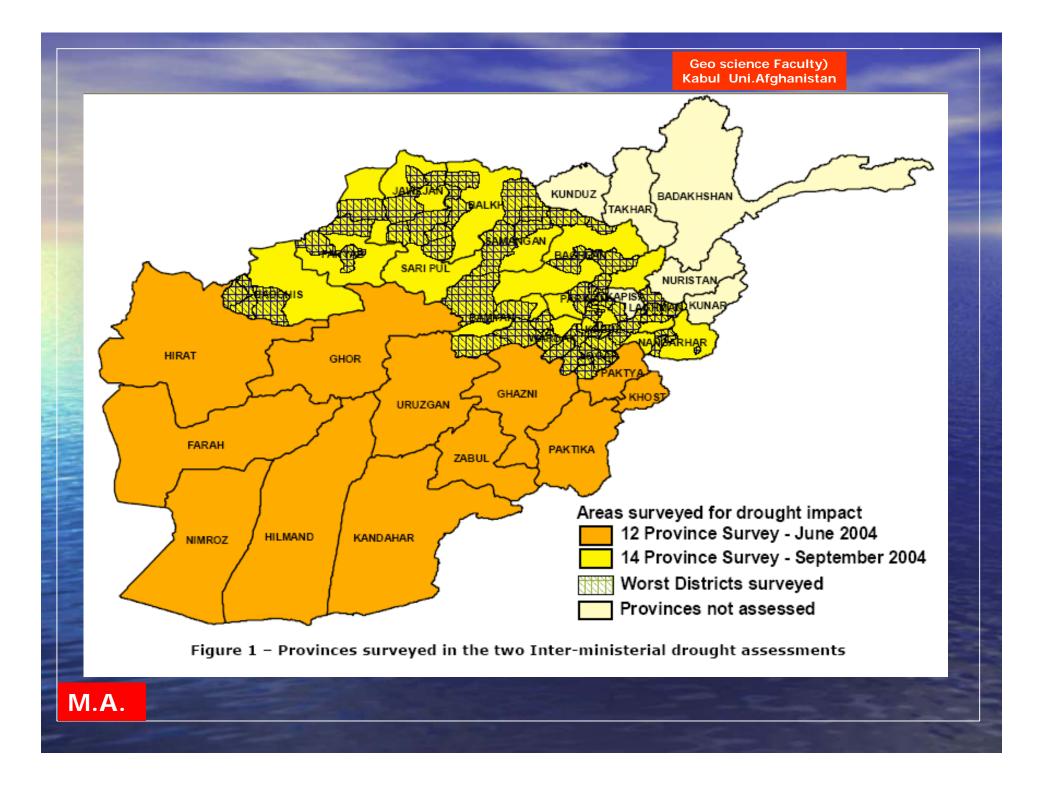

#### 4. Drought According to ADB study;

- Localized droughts in parts of the country have a return period of 3-5 years.
- Droughts covering large areas having 9-11 years return periods.
- At National level, Afghanistan has 20-30 years return period.
- The recent drought, however, is unusual and perhaps the worst in the country's history.

## Drought

Most Affected: Balkh, Jawzjan, Badghis, Logar, Wardak
Affected: Faryab, Saripul, Nangarhar, Parwan
Least Affected: Kabul, Samangan,

Baghlan, Laghman, Bamyan (food only)