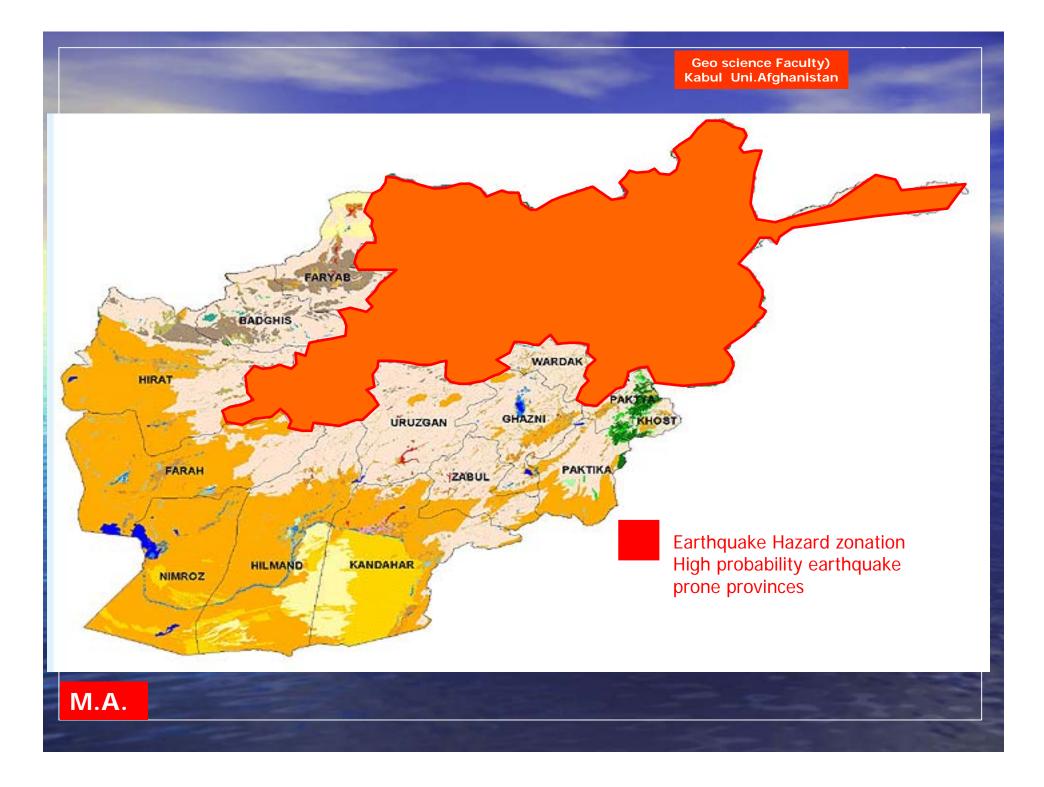

#### Earthquakes

 According to Global Seismic Hazard Assessment Programme (GSHAP):

North eastern part is in high probability of damage zones which comprises of 16 provinces including Badakhshan, Takhar, Kunduz, Balkh, Jowzjan, Samangan, Sar-e-pol, Bamian, Baghlan, Parvan, Kabul, Kapisa, Konar, Laghman, Nangarhar and lowgar provinces