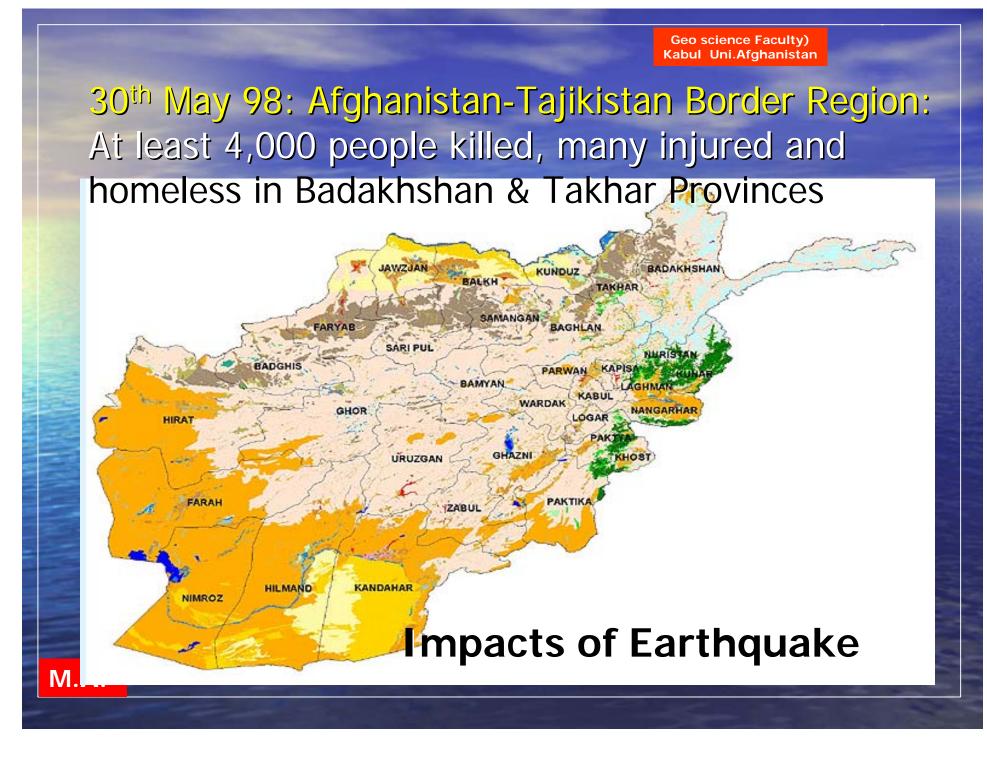

### Impacts of Earthquake

- 25<sup>th</sup> March 2002 Hindu Kush Region: 14,000 injured, 1,500 houses destroyed in the Nahrin area. Approximately 20,000 people homeless.
- March 2002 Baghlan Province:

   1,200 people died, damages thousands of houses, caused severe landsliding in the area.

   February 1998 Rostaq, Baghlan Province:

   2,323 people died, 818 injured & 8,094 houses destroyed