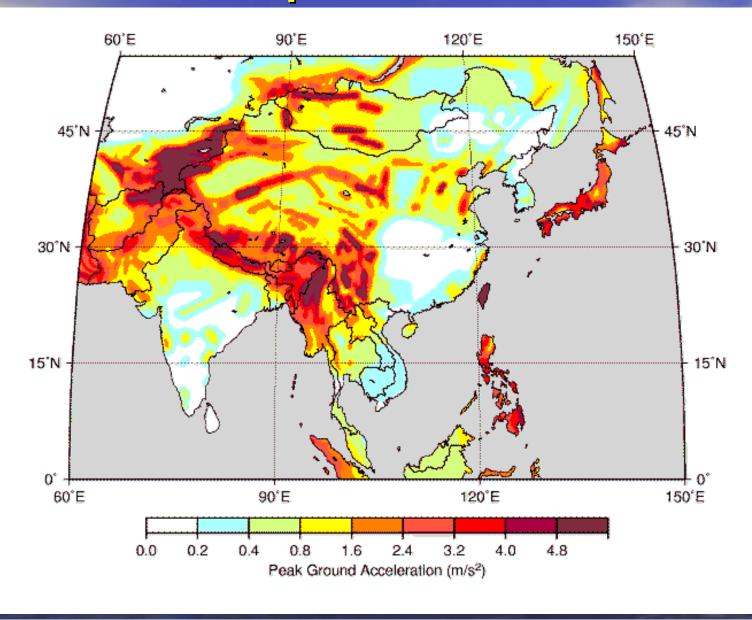

#### Asia Seismic Map

Geo science Faculty) Kabul Uni.Afghanistan

**M.A**.

#### Earthquakes

 According to Global Seismic Hazard Assessment Programme (GSHAP):

North eastern part is in high probability of damage zones which comprises of 16 provinces including Badakhshan, Takhar, Kunduz, Balkh, Jowzjan, Samangan, Sar-e-pol, Bamian, Baghlan, Parvan, Kabul, Kapisa, Konar, Laghman, Nangarhar and lowgar provinces