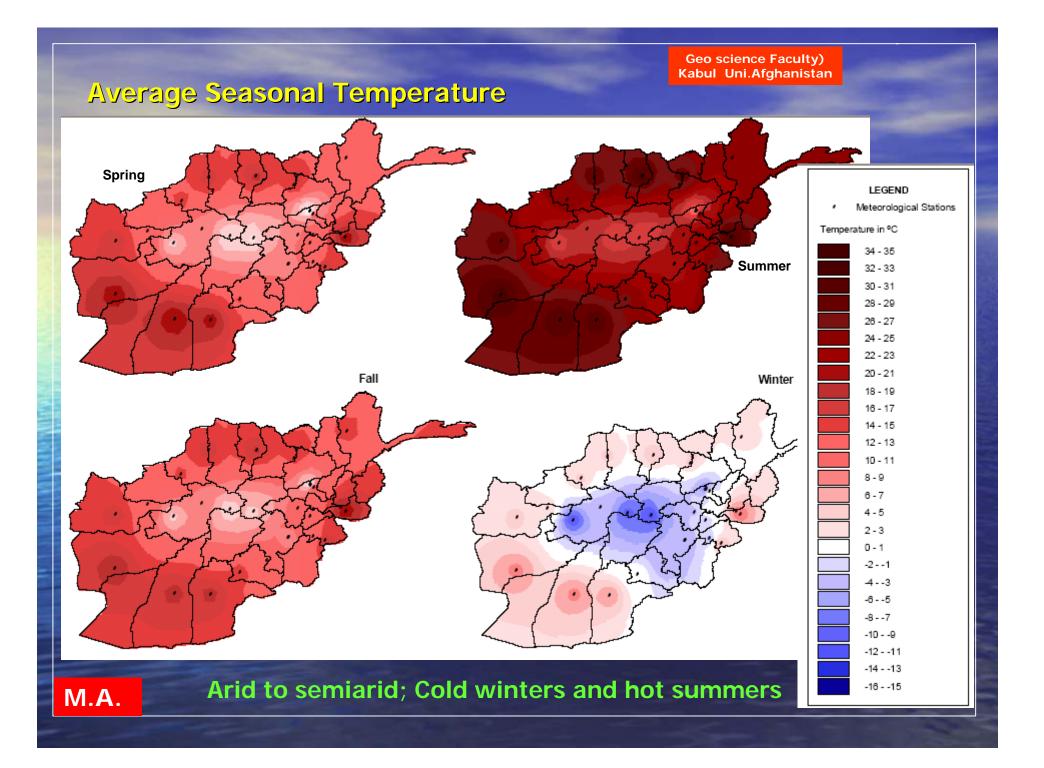

Base 802987AI (C00362) 6-03

#### Country Profile

Kabul Uni.Afghanistan

 Afghanistan is a landlocked country of 647,500 sq. km.

M.A.



Geo science Faculty)

## Country Profile

• The geography of Afghanistan is dominated by mountains. The Hindu Kush sweeps down from the north east through the central regions of the country and flattens out into the deserts of the southwest plateau. On either side of these majestic mountains, to the north, and to





#### Total Number of Deaths and of People Affected by Natural Disasters by 100,000 Inhabitants: 1974-2003



Geo science Faculty) Kabul Uni.Afghanistan Total Number of Natural Disaster Events by Country: 1974-2003 **Total Number of Disasters** 0 - 30 31 - 120 121 - 506 EM-DAT: The OFDA/CRED International Disaster Database www.em-dat.net - Université Catholique de Louvain - Brussels - Belgium **M.A**.

# Types of Hazards in Afghanistan

Natural

M.A

## Human Induced

# Types of Hazards in Afghanistan

Natural

- Earthquakes
- Flooding
- Drought
- Landslides
- Avalanches
- Extreme winters

## Human Induced

- Landmines
- Explosions
- **Fires**
- Air/Road accidents

|              | _  |            |            | -          |         |       |           |           |