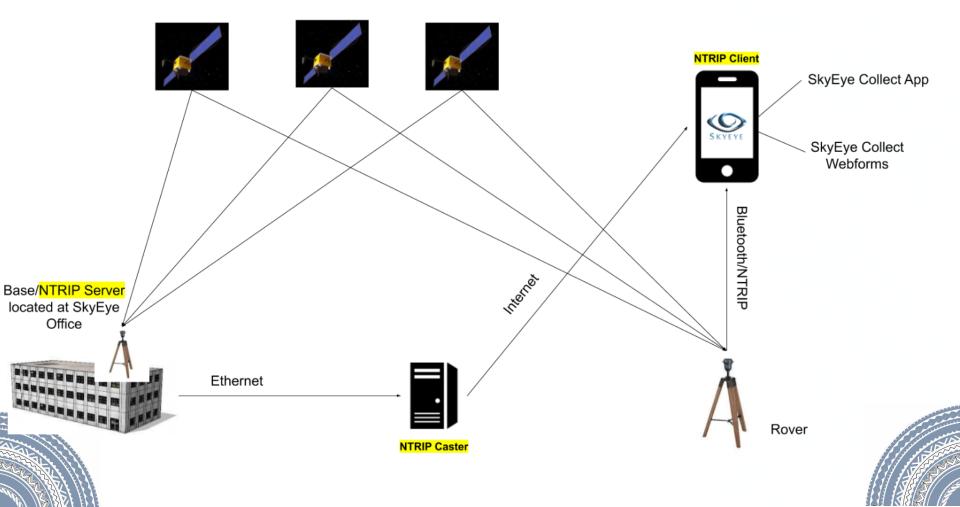

## **Multi-Media/GIS Digital Forms**

- Access via SkyEye Collect App or SkyEye Collect Web Forms
- Work offline if no internet access. Save locally and once connected to internet can submit directly into the cloud Geodatabase and expose seamless on Smart Reports and Smart Maps
- Validation for data entry control
- Photos, Audio, Video
- Replace GPS devices for Point, Line, Polygon Collection