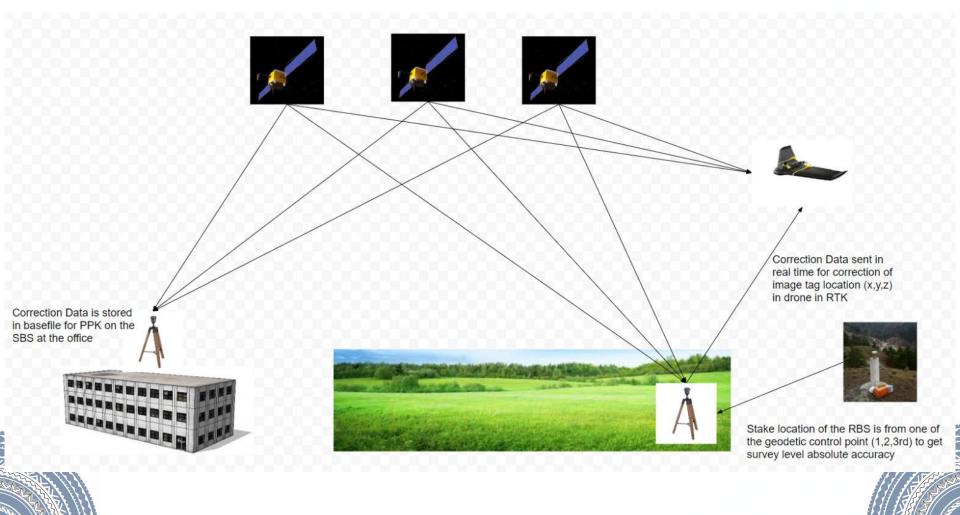

### **Small to Large Areas Capture for Monitoring**

 Smart drones with various sensors for field data collection e.g Very High Resolution Imagery and Near Infrared Imagery (for vegetation health) with submeter accuracy