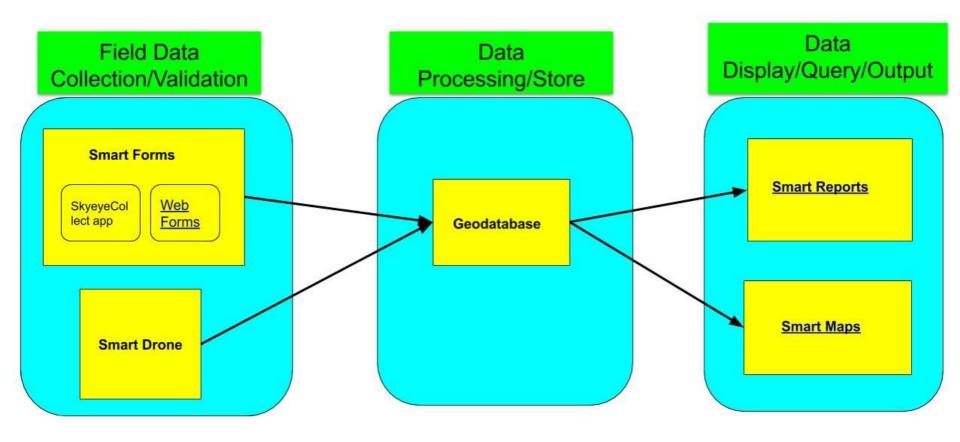

## **Multi-Media/GIS Digital Forms**

- Access via SkyEye Collect App or SkyEye Collect Web Forms
- Work offline if no internet access. Save locally and once connected to internet can submit directly into the cloud Geodatabase and expose seamless on Smart Reports and Smart Maps
- Validation for data entry control
- Photos, Audio, Video
- Replace GPS devices for Point, Line, Polygon Collection