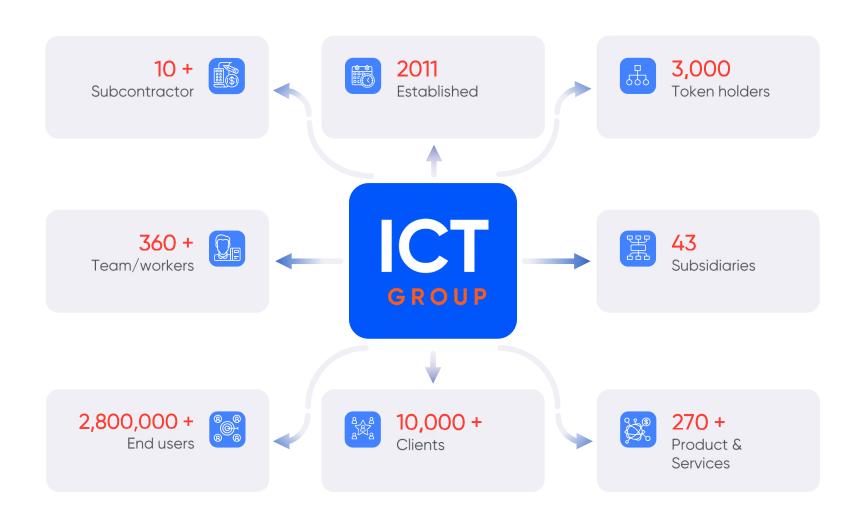

## About the group

ICT GROUP LLC is established in 2011 for operating in the Information Technology Sector which is defined strategical sector in Mongolia.

Our GROUP invested to 43 companies directly and we offer integrated services to customers through our subsidiaries.