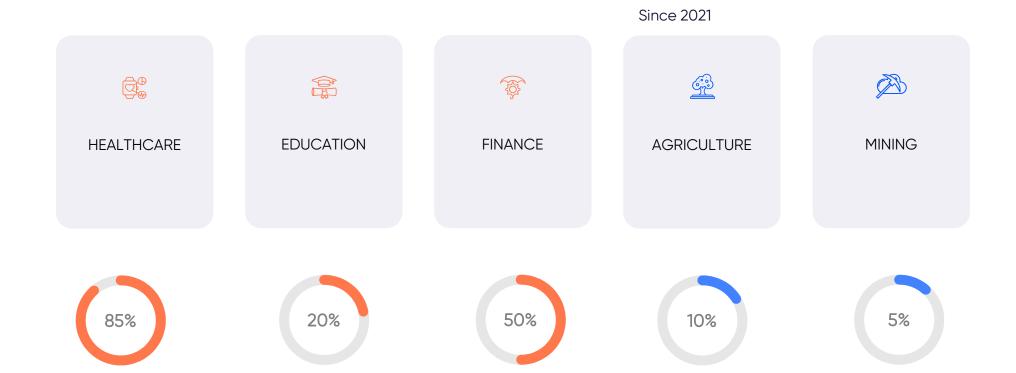

# Main sectors

2,800,000

80% of Mongolian citizens

1,500,000

Healthcare

250,000

Education

1,200,000

Finance