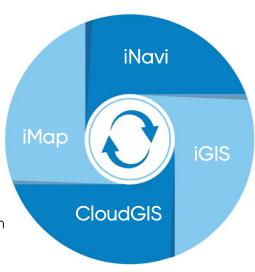

## National GIS platform

### iMap

National GIS Mapping platform for the public and IT system developers. Complex real time mapping navigation to public and providing new opportunity for business sectors.

### iNavi

Road map and navigation system by using GPS tracker and mobile phones. App that containing Mapping information is to be used in no network connection area.

## CloudGIS

National Web GIS Mapping consumer platform providing variety of public services including changing information, research and finding information etc.

### **iGIS**

Registration, development strategy, research and conclusion powered by GIS. It contains unique system which is Spatio-temporal.