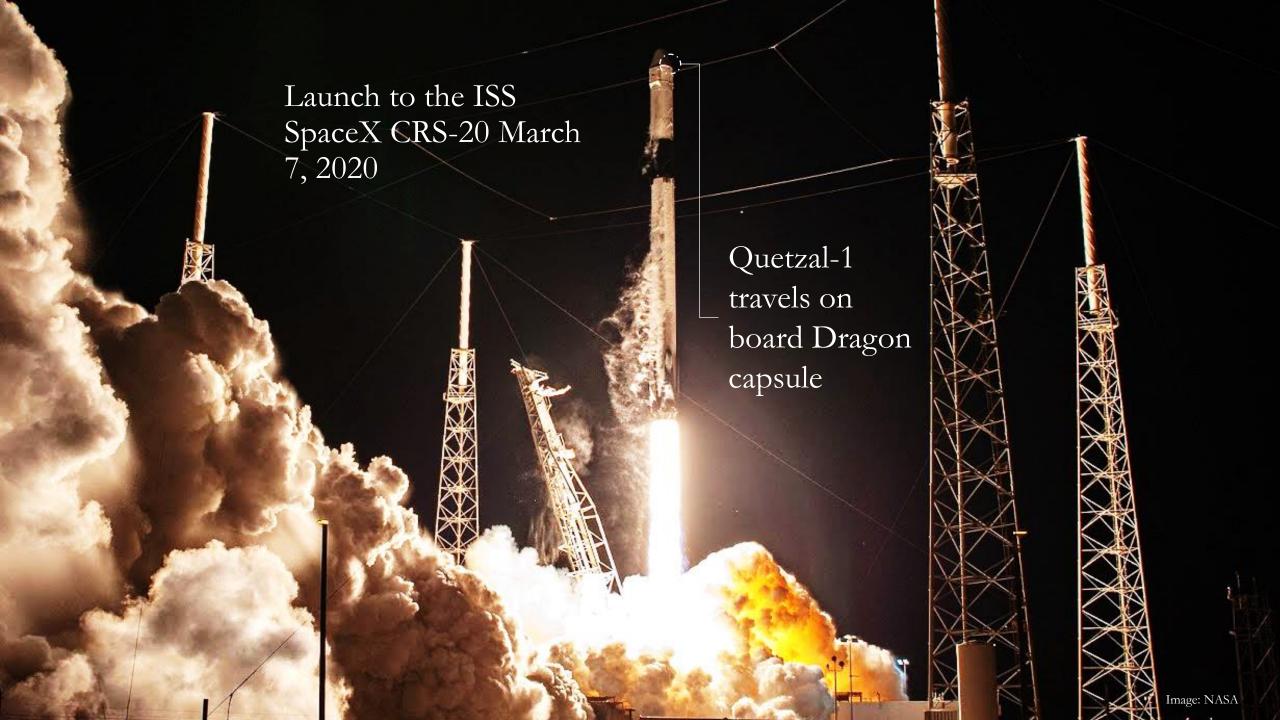

#### Design Iterations

Winner of the second round of the KiboCUBE programme

2014

Flight Model
Handed-over to JAXA
in December 2019

Images: NASA, JAXA