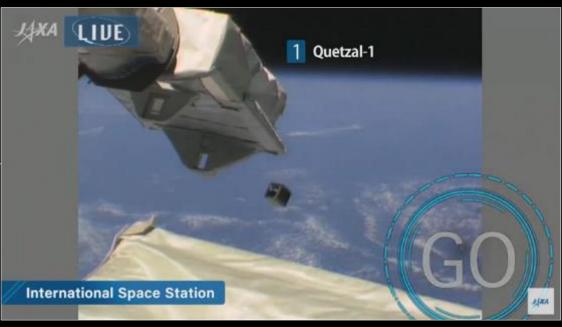

#### Design Iterations

Winner of the second round of the KiboCUBE programme

2014

Flight Model
Handed-over to JAXA
in December 2019

Images: NASA, JAXA