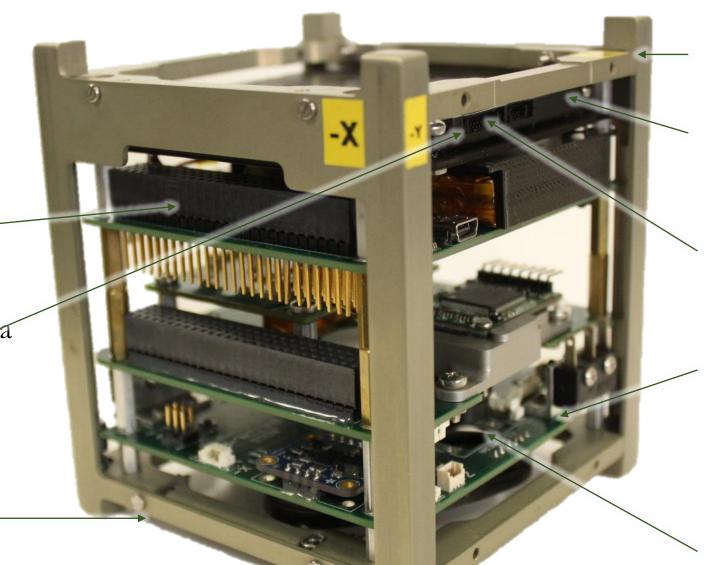

#### Developing capacities

Electrical Power System (UVG)

Command & Data Handling (UVG)

Antenna
Deployment
System (UVG)

Structure (UVG)

Communications (purchased)

On board computer (purchased)

Attitute
Determination and
Pasive Control

System (UVG)

Payload (integration in UVG) 10