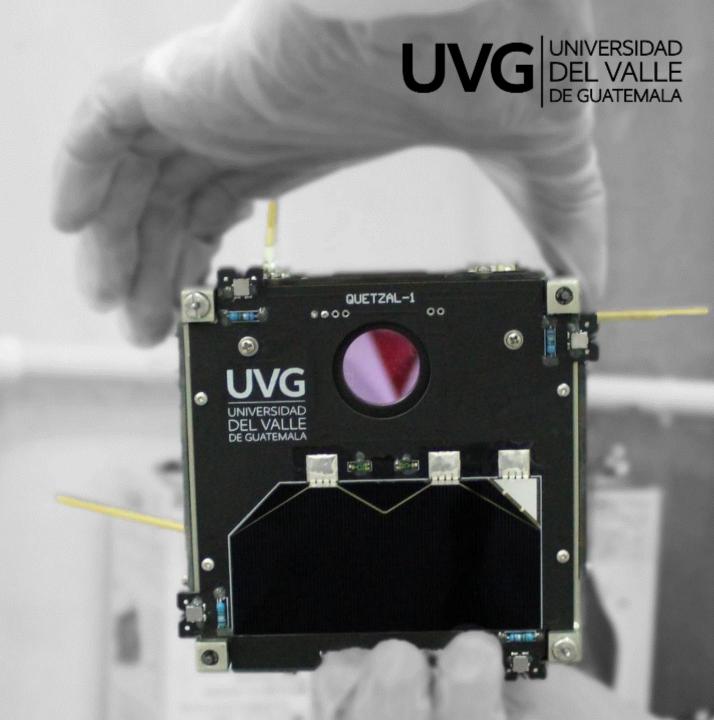

#### About the Project

- 1U CubeSat developed by Universidad del Valle de Guatemala (UVG) selected as the winner of the second round of the KiboCUBE programme in 2017.
- Mission: To design, develop and operate a CubeSat-class satellite to test a multispectral sensor prototype, opening the field of space science & technology in Guatemala, developing the country's human capital, and enabling the independent acquisition of remote sensing data for natural resource management.

#### Design Iterations

Winner of the second round of the KiboCUBE programme

2014

Flight Model
Handed-over to JAXA
in December 2019

Images: NASA, JAXA