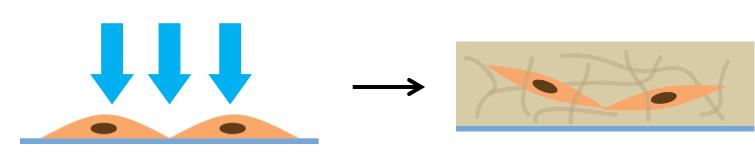

# MECHANICAL ENVIRONMENT AFFECTS CELLS

#### **COMPRESSION / TENSION**

#### **SHEAR**