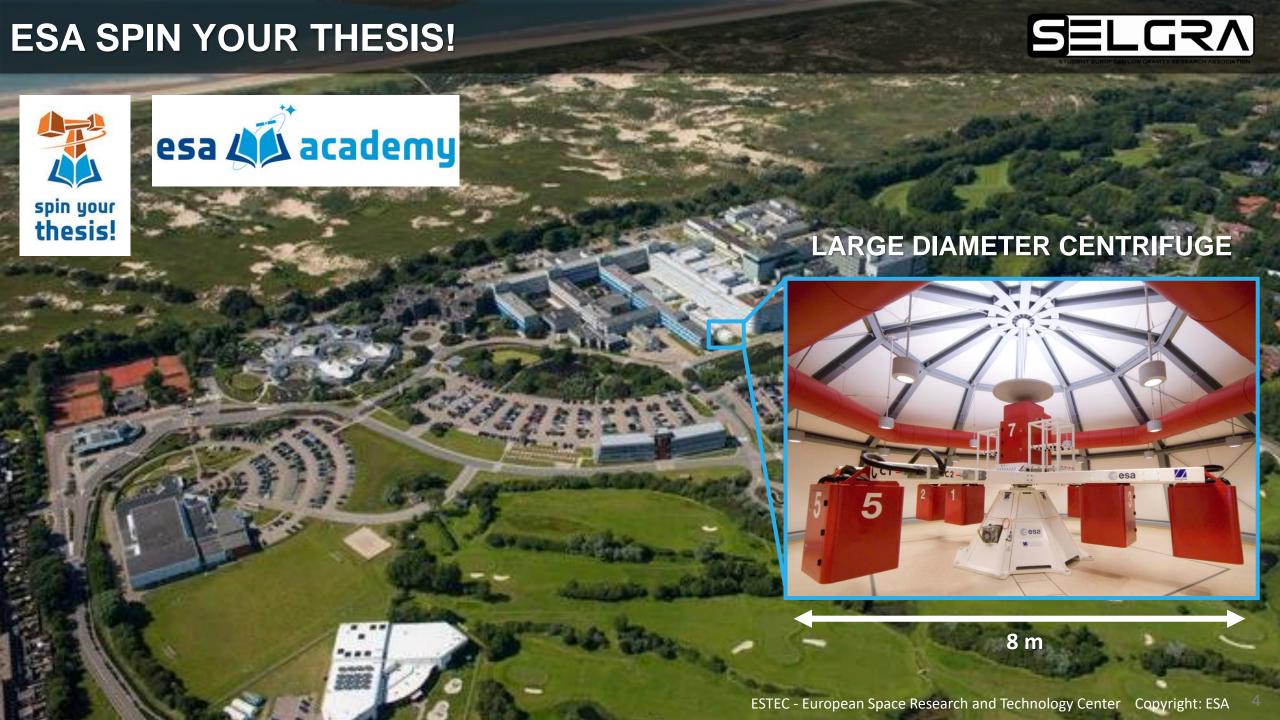

The University of Manchester







# Tissue Engineering in Altered Gravity

# Miguel Ferreira

PhD Student – The University of Manchester SELGRA MC Member



# **TISSUE ENGINEERING**







Disease, Injury



Cells **Biomaterials Biochemical Factors** 



Restore, maintain, improve, regenerate biological tissues

# MECHANICAL ENVIRONMENT AFFECTS CELLS



#### **COMPRESSION / TENSION**



#### **SHEAR**



#### **ALTERED GRAVITY**



## HYPERGRAVITY FOR TISSUE ENGINEERING



#### **Hypergravity**











# THE LARGE DIAMETER CENTRIFUGE







# **RESULTS - ENDOTHELIAL CELLS**





Culture of endothelial cells in Hypergravity:

 Decreased assembly of HUVECs into capillary-like structures, with 10g level significantly reducing their organization capacity.

# **RESULTS – TENDON-DERIVED CELLS**





Culture of tendon-derived cells in Hypergravity:

- Limited cell proliferation
- Tendency toward upregulation of tenogenic markers

### **ADVICE**



#### **LEARN – LOOK FOR OPPORTUNITIES – APPLY!**









elgra.org/selgra

# **ACKNOWELDGEMENTS**





Biocarrier group Daniel Carvalho Guilherme Aresta Pedro L. Granja Maria Gomez-Lázaro Cristina Barrias **David Gomes** Sílvia Bidarra Susana Carrilho Andreia Silva



Carla Ferreira Adélio Mendes Fernando Monteiro **Emília Soares** 



Serviço de