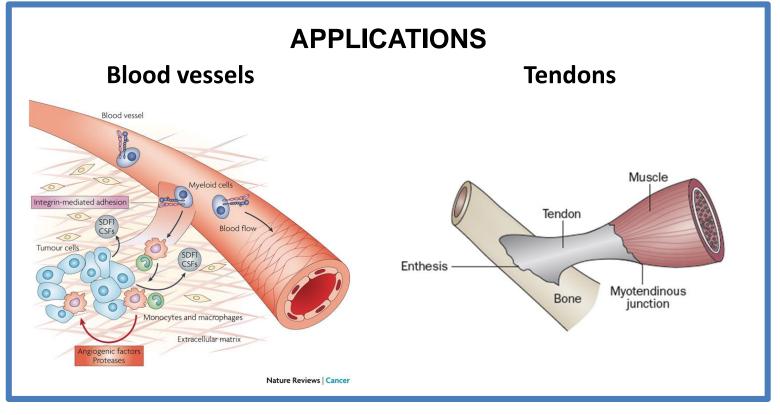

# **RESULTS - ENDOTHELIAL CELLS**

Culture of endothelial cells in Hypergravity:

 Decreased assembly of HUVECs into capillary-like structures, with 10g level significantly reducing their organization capacity.

# **RESULTS – TENDON-DERIVED CELLS**

Culture of tendon-derived cells in Hypergravity:

- Limited cell proliferation
- Tendency toward upregulation of tenogenic markers