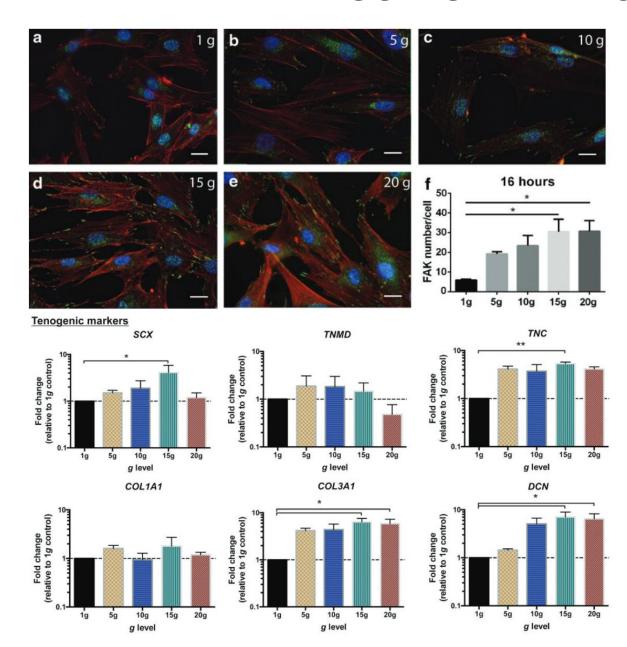

# **RESULTS – TENDON-DERIVED CELLS**

Culture of tendon-derived cells in Hypergravity:

- Limited cell proliferation
- Tendency toward upregulation of tenogenic markers