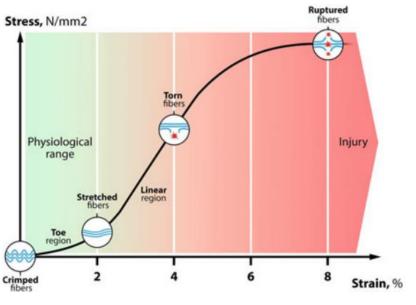

The University of Manchester







# Tissue Engineering in Altered Gravity

# Miguel Ferreira

PhD Student – The University of Manchester SELGRA MC Member



# **TISSUE ENGINEERING**







Disease, Injury



Cells **Biomaterials Biochemical Factors** 



Restore, maintain, improve, regenerate biological tissues

# MECHANICAL ENVIRONMENT AFFECTS CELLS



#### **COMPRESSION / TENSION**



#### **SHEAR**



#### **ALTERED GRAVITY**



## HYPERGRAVITY FOR TISSUE ENGINEERING



#### **Hypergravity**











# THE LARGE DIAMETER CENTRIFUGE







# **RESULTS - ENDOTHELIAL CELLS**





Culture of endothelial cells in Hypergravity:

 Decreased assembly of HUVECs into capillary-like structures, with 10g level significantly reducing their organization capacity.

# **RESULTS – TENDON-DERIVED CELLS**





Culture of tendon-derived cells in Hypergravity:

- Limited cell proliferation
- Tendency toward upregulation of tenogenic markers

### **ADVICE**



#### **LEARN – LOOK FOR OPPORTUNITIES – APPLY!**









elgra.org/selgra

# **ACKNOWELDGEMENTS**





Biocarrier group Daniel Carvalho Guilherme Aresta Pedro L. Granja Maria Gomez-Lázaro Cristina Barrias **David Gomes** Sílvia B