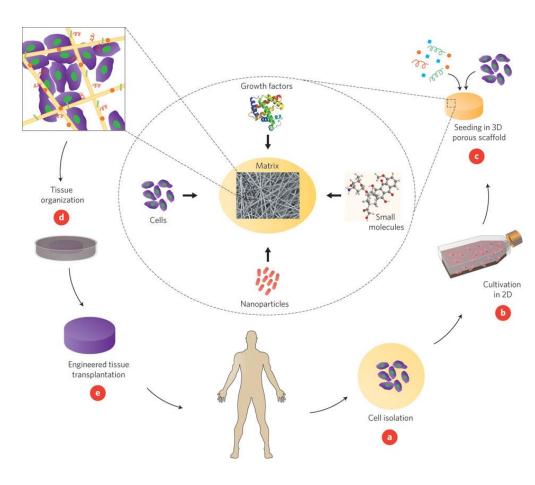

# **TISSUE ENGINEERING**

Disease, Injury

Cells **Biomaterials Biochemical Factors** 

Restore, maintain, improve, regenerate biological tissues