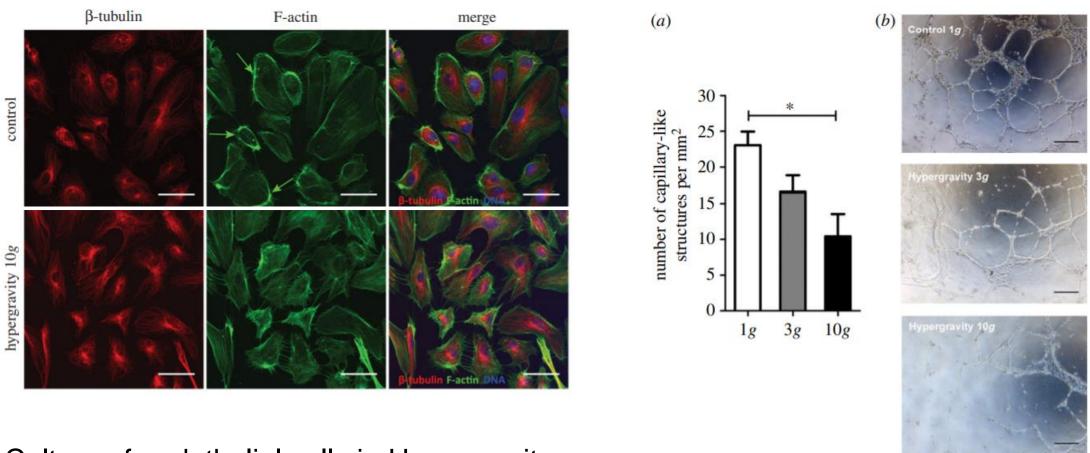

# **RESULTS - ENDOTHELIAL CELLS**

Culture of endothelial cells in Hypergravity:

 Decreased assembly of HUVECs into capillary-like structures, with 10g level significantly reducing their organization capacity.